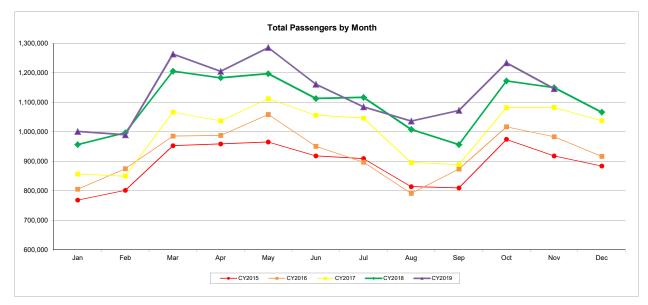

## **Summary of Passenger Statistics**

|                           | Month     | Month     | % Year-to-Date Ye | Year-to-Date | %            | Market S | Share    |       |
|---------------------------|-----------|-----------|-------------------|--------------|--------------|----------|----------|-------|
|                           | Nov-19    | Nov-18    | Change            | 2019         | 2018         | Change   | 2019     | 2018  |
| Enplaned Passengers       |           |           |                   |              |              |          |          |       |
| Domestic Scheduled        | 574,237   | 570,704   | 0.6%              | 6,147,858    | 5,921,748    | 3.8%     | 49.3%    | 49.1% |
| Domestic Charter          | 719       | 1,616     | -55.5%            | 7,491        | 5,624        | 33.2%    | 0.1%     | 0.0%  |
| International Scheduled   | 8,843     | 7,497     | 18.0%             | 96,354       | 99,052       | -2.7%    | 0.8%     | 0.8%  |
| International Charter     | 361       | 0         | 100.0%            | 1,457        | 1,215        | 19.9%    | 0.0%     | 0.0%  |
| Deplaned Passengers       |           |           |                   |              |              |          |          |       |
| Domestic Scheduled        | 552,318   | 561,124   | -1.6%             | 6,122,058    | 5,919,404    | 3.4%     | 49.0%    | 49.1% |
| Domestic Charter          | 680       | 1,479     | -54.0%            | 6,096        | 6,211        | -1.9%    | 0.0%     | 0.1%  |
| International Scheduled   | 8,775     | 7,263     | 20.8%             | 98,825       | 101,909      | -3.0%    | 0.8%     | 0.8%  |
| International Charter     | 383       | 0         | 100.0%            | 1,531        | 1,072        | 42.8%    | 0.0%     | 0.0%  |
| Total Passengers          |           |           |                   |              |              |          |          |       |
| Domestic Scheduled        | 1,126,555 | 1,131,828 | -0.5%             | 12,269,916   | 11,841,152   | 3.6%     | 98.3%    | 98.2% |
| Domestic Charter          | 1,399     | 3,095     | -54.8%            | 13,587       | 11,835       | 14.8%    | 0.1%     | 0.1%  |
| International Scheduled   | 17,618    | 14,760    | 19.4%             | 195,179      | 200,961      | -2.9%    | 1.6%     | 1.7%  |
| International Charter     | 744       | 0         | 100.0%            | 2,988        | 2,287        | 30.7%    | 0.0%     | 0.0%  |
| Total                     | 1,146,316 | 1,149,683 | -0.3%             | 12,481,670   | 12,056,235   | 3.5%     |          |       |
|                           |           |           |                   |              |              |          |          |       |
|                           | Month     | Month     | %                 | Year-to-Date | Year-to-Date | %        | Market S |       |
|                           | Nov-19    | Nov-18    | Change            | 2019         | 2018         | Change   | 2019     | 2018  |
| Total Enplaned Passengers | 584,160   | 579,817   | 0.7%              | 6,253,160    | 6,027,639    | 3.7%     | 50.1%    | 50.0% |
| Total Deplaned Passengers | 562,156   | 569,866   | -1.4%             | 6,228,510    | 6,028,596    | 3.3%     | 49.9%    | 50.0% |