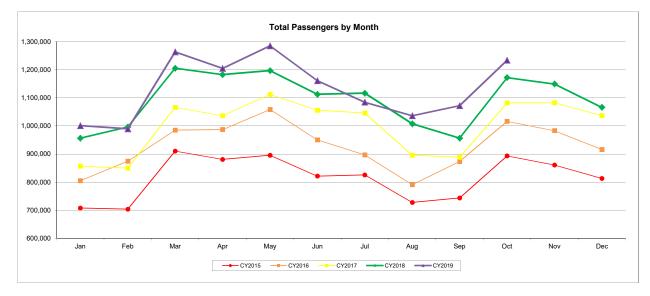

## Summary of Passenger Statistics

|                           | Month     | Month     | %      | Year-to-Date | Year-to-Date | %      | Market S | Share |
|---------------------------|-----------|-----------|--------|--------------|--------------|--------|----------|-------|
|                           | Oct-19    | Oct-18    | Change | 2019         | 2018         | Change | 2019     | 2018  |
| Enplaned Passengers       |           |           |        |              |              |        |          |       |
| Domestic Scheduled        | 600,148   | 570,755   | 5.1%   | 5,573,621    | 5,351,044    | 4.2%   | 49.2%    | 49.1% |
| Domestic Charter          | 487       | 1,168     | -58.3% | 6,772        | 4,008        | 69.0%  | 0.1%     | 0.0%  |
| International Scheduled   | 7,265     | 7,889     | -7.9%  | 87,511       | 91,555       | -4.4%  | 0.8%     | 0.8%  |
| International Charter     | 148       | 0         | 100.0% | 1,096        | 1,215        | -9.8%  | 0.0%     | 0.0%  |
| Deplaned Passengers       |           |           |        |              |              |        |          |       |
| Domestic Scheduled        | 618,340   | 583,307   | 6.0%   | 5,569,740    | 5,358,280    | 3.9%   | 49.1%    | 49.1% |
| Domestic Charter          | 537       | 1,356     | -60.4% | 5,416        | 4,732        | 14.5%  | 0.0%     | 0.0%  |
| International Scheduled   | 7,036     | 8,048     | -12.6% | 90,050       | 94,646       | -4.9%  | 0.8%     | 0.9%  |
| International Charter     | 148       | 0         | 100.0% | 1,148        | 1,072        | 7.1%   | 0.0%     | 0.0%  |
| Total Passengers          |           |           |        |              |              |        |          |       |
| Domestic Scheduled        | 1,218,488 | 1,154,062 | 5.6%   | 11,143,361   | 10,709,324   | 4.1%   | 98.3%    | 98.2% |
| Domestic Charter          | 1,024     | 2,524     | -59.4% | 12,188       | 8,740        | 39.5%  | 0.1%     | 0.1%  |
| International Scheduled   | 14,301    | 15,937    | -10.3% | 177,561      | 186,201      | -4.6%  | 1.6%     | 1.7%  |
| International Charter     | 296       | 0         | 100.0% | 2,244        | 2,287        | -1.9%  | 0.0%     | 0.0%  |
| Total                     | 1,234,109 | 1,172,523 | 5.3%   | 11,335,354   | 10,906,552   | 3.9%   |          |       |
|                           |           |           |        |              |              |        |          |       |
|                           | Month     | Month     | %      | Year-to-Date | Year-to-Date | %      | Market S | Share |
|                           | Oct-19    | Oct-18    | Change | 2019         | 2018         | Change | 2019     | 2018  |
| Total Enplaned Passengers | 608,048   | 579,812   | 4.9%   | 5,669,000    | 5,447,822    | 4.1%   | 50.0%    | 49.9% |

Total Deplaned Passengers

626,061

592,711