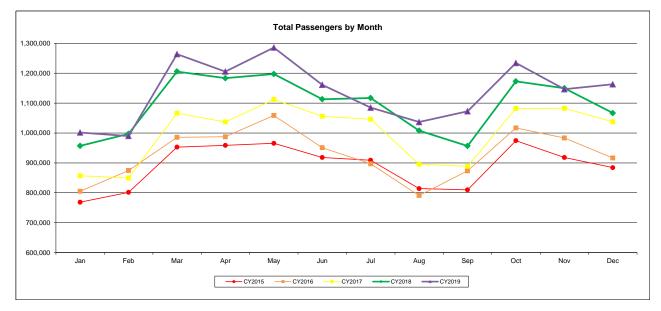

### Summary of Passenger Statistics

|                           | Month     | Month     | %      | Year-to-Date | Year-to-Date | %      | Market S | Share |
|---------------------------|-----------|-----------|--------|--------------|--------------|--------|----------|-------|
|                           | Dec-19    | Dec-18    | Change | 2019         | 2018         | Change | 2019     | 2018  |
| Enplaned Passengers       |           |           |        |              |              |        |          |       |
| Domestic Scheduled        | 569,247   | 528,810   | 7.6%   | 6,717,105    | 6,450,558    | 4.1%   | 49.2%    | 49.2% |
| Domestic Charter          | 427       | 828       | -48.4% | 7,918        | 6,452        | 22.7%  | 0.1%     | 0.0%  |
| International Scheduled   | 9,567     | 7,465     | 28.2%  | 105,921      | 106,517      | -0.6%  | 0.8%     | 0.8%  |
| International Charter     | 0         | 0         | 0.0%   | 1,457        | 1,215        | 19.9%  | 0.0%     | 0.0%  |
| Deplaned Passengers       |           |           |        |              |              |        |          |       |
| Domestic Scheduled        | 572,973   | 521,471   | 9.9%   | 6,695,031    | 6,440,875    | 3.9%   | 49.1%    | 49.1% |
| Domestic Charter          | 481       | 1,173     | -59.0% | 6,577        | 7,384        | -10.9% | 0.0%     | 0.1%  |
| International Scheduled   | 10,301    | 6,780     | 51.9%  | 109,126      | 108,689      | 0.4%   | 0.8%     | 0.8%  |
| International Charter     | 0         | 0         | 0.0%   | 1,531        | 1,072        | 42.8%  | 0.0%     | 0.0%  |
| Total Passengers          |           |           |        |              |              |        |          |       |
| Domestic Scheduled        | 1,142,220 | 1,050,281 | 8.8%   | 13,412,136   | 12,891,433   | 4.0%   | 98.3%    | 98.2% |
| Domestic Charter          | 908       | 2,001     | -54.6% | 14,495       | 13,836       | 4.8%   | 0.1%     | 0.1%  |
| International Scheduled   | 19,868    | 14,245    | 39.5%  | 215,047      | 215,206      | -0.1%  | 1.6%     | 1.6%  |
| International Charter     | 0         | 0         | 0.0%   | 2,988        | 2,287        | 30.7%  | 0.0%     | 0.0%  |
| Total                     | 1,162,996 | 1,066,527 | 9.0%   | 13,644,666   | 13,122,762   | 4.0%   |          |       |
|                           |           |           |        |              |              |        |          |       |
|                           | Month     | Month     | %      | Year-to-Date | Year-to-Date | %      | Market S |       |
|                           | Dec-19    | Dec-18    | Change | 2019         | 2018         | Change | 2019     | 2018  |
| Total Enplaned Passengers | 579,241   | 537,103   | 7.8%   | 6,832,401    | 6,564,742    | 4.1%   | 50.1%    | 50.0% |
| Total Deplaned Passengers | 583,755   | 529,424   | 10.3%  | 6,812,265    | 6,558,020    | 3.9%   | 49.9%    | 50.0% |