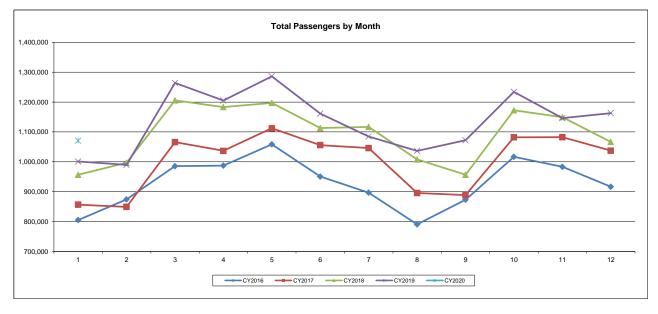

### Summary of Passenger Statistics

|                           | Month     | Month     | %      | Year-to-Date | Year-to-Date | %      | Market S | Share |
|---------------------------|-----------|-----------|--------|--------------|--------------|--------|----------|-------|
|                           | Jan-20    | Jan-19    | Change | 2020         | 2019         | Change | 2020     | 2019  |
| Enplaned Passengers       |           |           |        |              |              |        |          |       |
| Domestic Scheduled        | 520,125   | 494,538   | 5.2%   | 520,125      | 494,538      | 5.2%   | 48.6%    | 49.4% |
| Domestic Charter          | 1,714     | 652       | 162.9% | 1,714        | 652          | 162.9% | 0.2%     | 0.1%  |
| International Scheduled   | 9,476     | 7,649     | 23.9%  | 9,476        | 7,649        | 23.9%  | 0.9%     | 0.8%  |
| International Charter     | 500       | 571       | -12.4% | 500          | 571          | -12.4% | 0.0%     | 0.1%  |
| Deplaned Passengers       |           |           |        |              |              |        |          |       |
| Domestic Scheduled        | 526,445   | 488,309   | 7.8%   | 526,445      | 488,309      | 7.8%   | 49.2%    | 48.8% |
| Domestic Charter          | 1,876     | 516       | 263.6% | 1,876        | 516          | 263.6% | 0.2%     | 0.1%  |
| International Scheduled   | 10,229    | 8,648     | 18.3%  | 10,229       | 8,648        | 18.3%  | 1.0%     | 0.9%  |
| International Charter     | 182       | 429       | -57.6% | 182          | 429          | -57.6% | 0.0%     | 0.0%  |
| Total Passengers          |           |           |        |              |              |        |          |       |
| Domestic Scheduled        | 1,046,570 | 982,847   | 6.5%   | 1,046,570    | 982,847      | 6.5%   | 97.8%    | 98.2% |
| Domestic Charter          | 3,590     | 1,168     | 207.4% | 3,590        | 1,168        | 207.4% | 0.3%     | 0.1%  |
| International Scheduled   | 19,705    | 16,297    | 20.9%  | 19,705       | 16,297       | 20.9%  | 1.8%     | 1.6%  |
| International Charter     | 682       | 1,000     | -31.8% | 682          | 1,000        | -31.8% | 0.1%     | 0.1%  |
| Total                     | 1,070,547 | 1,001,312 | 6.9%   | 1,070,547    | 1,001,312    | 6.9%   |          |       |
|                           |           |           |        |              |              |        |          |       |
|                           | Month     | Month     | %      | Year-to-Date | Year-to-Date | %      | Market S | Share |
|                           | Jan-20    | Jan-19    | Change | 2020         | 2019         | Change | 2020     | 2019  |
| Total Enplaned Passengers | 531,815   | 503,410   | 5.6%   | 531,815      | 503,410      | 5.6%   | 49.7%    | 50.3% |
| Total Deplaned Passengers | 538,732   | 497,902   | 8.2%   | 538,732      | 497,902      | 8.2%   | 50.3%    | 49.7% |