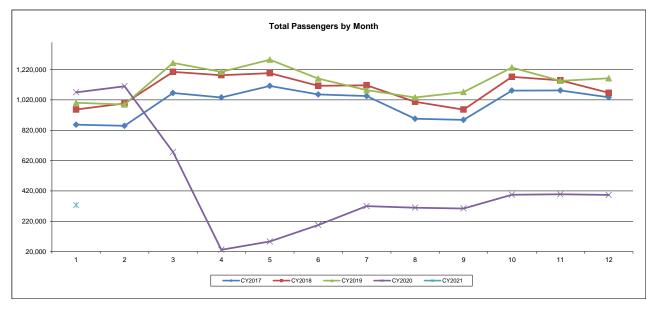

## Summary of Passenger Statistics

|                           | Month   | Month     | % Yea   | Year-to-Date | Year-to-Date | %       | Market S | hare  |
|---------------------------|---------|-----------|---------|--------------|--------------|---------|----------|-------|
|                           | Jan-21  | Jan-20    | Change  | 2021         | 2020         | Change  | 2021     | 2020  |
| Enplaned Passengers       |         |           |         |              |              |         |          |       |
| Domestic Scheduled        | 158,684 | 520,093   | -69.5%  | 158,684      | 520,093      | -69.5%  | 48.7%    | 48.6% |
| Domestic Charter          | 1,036   | 1,746     | -40.7%  | 1,036        | 1,746        | -40.7%  | 0.3%     | 0.2%  |
| International Scheduled   | 0       | 9,476     | -100.0% | 0            | 9,476        | -100.0% | 0.0%     | 0.9%  |
| International Charter     | 0       | 500       | -100.0% | 0            | 500          | -100.0% | 0.0%     | 0.0%  |
| Deplaned Passengers       |         |           |         |              |              |         |          |       |
| Domestic Scheduled        | 165,470 | 526,411   | -68.6%  | 165,470      | 526,411      | -68.6%  | 50.8%    | 49.2% |
| Domestic Charter          | 765     | 1,910     | -59.9%  | 765          | 1,910        | -59.9%  | 0.2%     | 0.2%  |
| International Scheduled   | 0       | 10,229    | -100.0% | 0            | 10,229       | -100.0% | 0.0%     | 1.0%  |
| International Charter     | 0       | 182       | -100.0% | 0            | 182          | -100.0% | 0.0%     | 0.0%  |
| Total Passengers          |         |           |         |              |              |         |          |       |
| Domestic Scheduled        | 324,154 | 1,046,504 | -69.0%  | 324,154      | 1,046,504    | -69.0%  | 99.4%    | 97.8% |
| Domestic Charter          | 1,801   | 3,656     | -50.7%  | 1,801        | 3,656        | -50.7%  | 0.6%     | 0.3%  |
| International Scheduled   | 0       | 19,705    | -100.0% | 0            | 19,705       | -100.0% | 0.0%     | 1.8%  |
| International Charter     | 0       | 682       | -100.0% | 0            | 682          | -100.0% | 0.0%     | 0.1%  |
| Total                     | 325,955 | 1,070,547 | -69.6%  | 325,955      | 1,070,547    | -69.6%  |          |       |
|                           |         |           |         |              |              |         |          |       |
|                           | Month   | Month     | %       | Year-to-Date | Year-to-Date | %       | Market S | Share |
|                           | Jan-21  | Jan-20    | Change  | 2021         | 2020         | Change  | 2021     | 2020  |
| Total Enplaned Passengers | 159,720 | 531,815   | -70.0%  | 159,720      | 531,815      | -70.0%  | 49.0%    | 49.7% |
| Total Deplaned Passengers | 166,235 | 538,732   | -69.1%  | 166,235      | 538,732      | -69.1%  | 51.0%    | 50.3% |