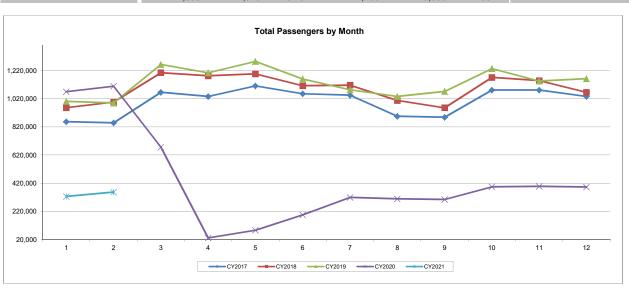

#### **Summary of Passenger Statistics**

|                         | Month   | Month     | %       | Year-to-Date | Year-to-Date | %       | Market S | Share |
|-------------------------|---------|-----------|---------|--------------|--------------|---------|----------|-------|
|                         | Feb-21  | Feb-20    | Change  | 2021         | 2020         | Change  | 2021     | 2020  |
| Enplaned Passengers     |         |           |         |              |              |         |          |       |
| Domestic Scheduled      | 177,569 | 549,992   | -67.7%  | 336,253      | 1,070,080    | -68.6%  | 49.2%    | 48.9% |
| Domestic Charter        | 664     | 283       | 134.6%  | 1,700        | 2,029        | -16.2%  | 0.2%     | 0.1%  |
| International Scheduled | 0       | 9,111     | -100.0% | 0            | 18,587       | -100.0% | 0.0%     | 0.9%  |
| International Charter   | 0       | 0         | 0.0%    | 0            | 500          | -100.0% | 0.0%     | 0.0%  |
| Deplaned Passengers     |         |           |         |              |              |         |          |       |
| Domestic Scheduled      | 178,147 | 546,875   | -67.4%  | 343,617      | 1,073,287    | -68.0%  | 50.3%    | 49.1% |
| Domestic Charter        | 637     | 269       | 136.8%  | 1,402        | 2,179        | -35.7%  | 0.2%     | 0.1%  |
| International Scheduled | 0       | 9,554     | -100.0% | 0            | 19,783       | -100.0% | 0.0%     | 0.9%  |
| International Charter   | 0       | 0         | 0.0%    | 0            | 182          | -100.0% | 0.0%     | 0.0%  |
| Total Passengers        |         |           |         |              |              |         |          |       |
| Domestic Scheduled      | 355,716 | 1,096,867 | -67.6%  | 679,870      | 2,143,367    | -68.3%  | 99.5%    | 98.0% |
| Domestic Charter        | 1,301   | 552       | 135.7%  | 3,102        | 4,208        | -26.3%  | 0.5%     | 0.2%  |
| International Scheduled | 0       | 18,665    | -100.0% | 0            | 38,370       | -100.0% | 0.0%     | 1.8%  |
| International Charter   | 0       | 0         | 0.0%    | 0            | 682          | -100.0% | 0.0%     | 0.0%  |
| Total                   | 357,017 | 1,116,084 | -68.0%  | 682,972      | 2,186,627    | -68.8%  |          |       |
|                         |         |           |         |              |              |         |          |       |
|                         | Month   | Month     | 0/      | Voor to Doto | Voor to Doto | 0/.     | Market S | hara  |

|                           | Month   | Month   | %      | Year-to-Date | Year-to-Date | %      | Market S | hare  |
|---------------------------|---------|---------|--------|--------------|--------------|--------|----------|-------|
|                           | Feb-21  | Feb-20  | Change | 2021         | 2020         | Change | 2021     | 2020  |
| Total Enplaned Passengers | 178,233 | 559,386 | -68.1% | 337,953      | 1,091,196    | -69.0% | 49.5%    | 49.9% |
| Total Deplaned Passengers | 178,784 | 556,698 | -67.9% | 345,019      | 1,095,431    | -68.5% | 50.5%    | 50.1% |
|                           |         |         |        |              |              |        |          |       |