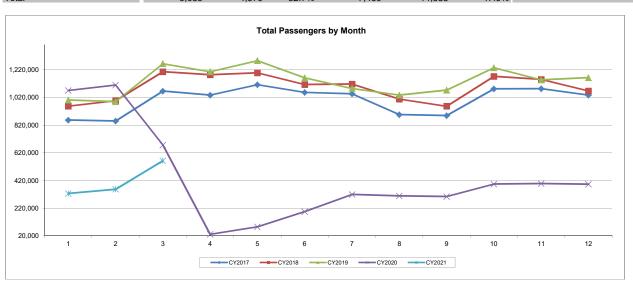

#### **Summary of Passenger Statistics**

|                         | Month   | Month   | %       | Year-to-Date Year-to-Date | %            | Market S | Market Share |       |
|-------------------------|---------|---------|---------|---------------------------|--------------|----------|--------------|-------|
|                         | Mar-21  | Mar-20  | Change  | 2021                      | 2020         | Change   | 2021         | 2020  |
| Enplaned Passengers     |         |         |         |                           |              |          |              |       |
| Domestic Scheduled      | 276,381 | 343,423 | -19.5%  | 612,634                   | 1,413,503    | -56.7%   | 49.1%        | 49.4% |
| Domestic Charter        | 815     | 497     | 64.0%   | 2,515                     | 2,526        | -0.4%    | 0.2%         | 0.1%  |
| International Scheduled | 0       | 5,969   | -100.0% | 0                         | 24,556       | -100.0%  | 0.0%         | 0.9%  |
| International Charter   | 0       | 180     | -100.0% | 0                         | 680          | -100.0%  | 0.0%         | 0.0%  |
| Deplaned Passengers     |         |         |         |                           |              |          |              |       |
| Domestic Scheduled      | 285,703 | 320,871 | -11.0%  | 629,320                   | 1,394,158    | -54.9%   | 50.5%        | 48.7% |
| Domestic Charter        | 817     | 410     | 99.3%   | 2,219                     | 2,589        | -14.3%   | 0.2%         | 0.1%  |
| International Scheduled | 0       | 4,737   | -100.0% | 0                         | 24,520       | -100.0%  | 0.0%         | 0.9%  |
| International Charter   | 0       | 209     | -100.0% | 0                         | 391          | -100.0%  | 0.0%         | 0.0%  |
| Total Passengers        |         |         |         |                           |              |          |              |       |
| Domestic Scheduled      | 562,084 | 664,294 | -15.4%  | 1,241,954                 | 2,807,661    | -55.8%   | 99.6%        | 98.1% |
| Domestic Charter        | 1,632   | 907     | 79.9%   | 4,734                     | 5,115        | -7.4%    | 0.4%         | 0.2%  |
| International Scheduled | 0       | 10,706  | -100.0% | 0                         | 49,076       | -100.0%  | 0.0%         | 1.7%  |
| International Charter   | 0       | 389     | -100.0% | 0                         | 1,071        | -100.0%  | 0.0%         | 0.0%  |
| Total                   | 563,716 | 676,296 | -16.6%  | 1,246,688                 | 2,862,923    | -56.5%   |              |       |
|                         |         |         |         |                           |              |          |              |       |
|                         | Month   | Month   | %       | Year-to-Date              | Year-to-Date | %        | Market S     | Share |
|                         | Mar-21  | Mar-20  | Change  | 2021                      | 2020         | Change   | 2021         | 2020  |

### Aircraft Operations

615,149

631,539

1,441,265

1,421,658

-57.3%

-55.6%

49.3%

50.7%

50.3%

49.7%

-20.8%

-12.2%

Total Enplaned Passengers

Total Deplaned Passengers

277,196

286,520

350,069

326,227

|                      | Month  | Month  | %       | Year-to-Date | Year-to-Date | %       | Market S | Share |
|----------------------|--------|--------|---------|--------------|--------------|---------|----------|-------|
|                      | Mar-21 | Mar-20 | Change  | 2021         | 2020         | Change  | 2021     | 2020  |
| Arrival Operations   |        |        |         |              |              |         |          |       |
| Domestic Scheduled   | 2,865  | 4,386  | -34.7%  | 6,892        | 13,734       | -49.8%  | 92.0%    | 95.4% |
| Int'l Scheduled      | 0      | 71     | -100.0% | 1            | 286          | -99.7%  | 0.0%     | 2.0%  |
| Domestic Charter     | 26     | 8      | 225.0%  | 82           | 41           | 100.0%  | 1.1%     | 0.3%  |
| Int'l Charter        | 0      | 2      | -100.0% | 0            | 5            | -100.0% | 0.0%     | 0.0%  |
| All Cargo            | 191    | 113    | 69.0%   | 520          | 330          | 57.6%   | 6.9%     | 2.3%  |
| Total                | 3,082  | 4,580  | -32.7%  | 7,495        | 14,396       | -47.9%  |          |       |
|                      |        |        |         |              |              |         |          |       |
| Departure Operations |        |        |         |              |              |         |          |       |
| Domestic Scheduled   | 2,865  | 4,386  | -34.7%  | 6,885        | 13,730       | -49.9%  | 91.9%    | 95.4% |
| Int'l Scheduled      | 0      | 71     | -100.0% | 1            | 282          | -99.6%  | 0.0%     | 2.0%  |
| Domestic Charter     | 26     | 8      | 225.0%  | 83           | 41           | 102.4%  | 1.1%     | 0.3%  |
| Int'l Charter        | 0      | 1      | -100.0% | 0            | 4            | -100.0% | 0.0%     | 0.0%  |
| All Cargo            | 192    | 113    | 69.9%   | 520          | 331          | 57.1%   | 6.9%     | 2.3%  |
| Total                | 3.083  | 4.579  | -32.7%  | 7.489        | 14.388       | -47.9%  |          |       |