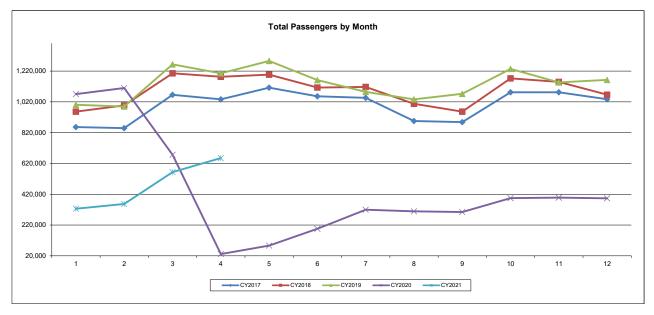

## Summary of Passenger Statistics

|                           | Month   | Month  | %       | Year-to-Date | Year-to-Date | %       | Market S | Share |
|---------------------------|---------|--------|---------|--------------|--------------|---------|----------|-------|
|                           | Apr-21  | Apr-20 | Change  | 2021         | 2020         | Change  | 2021     | 2020  |
| Enplaned Passengers       |         |        |         |              |              |         |          |       |
| Domestic Scheduled        | 327,653 | 14,760 | 2119.9% | 940,287      | 1,428,263    | -34.2%  | 49.4%    | 49.3% |
| Domestic Charter          | 795     | 132    | 502.3%  | 3,310        | 2,658        | 24.5%   | 0.2%     | 0.1%  |
| International Scheduled   | 211     | 0      | 100.0%  | 211          | 24,556       | -99.1%  | 0.0%     | 0.8%  |
| International Charter     | 0       | 2,229  | -100.0% | 0            | 2,909        | -100.0% | 0.0%     | 0.1%  |
| Deplaned Passengers       |         |        |         |              |              |         |          |       |
| Domestic Scheduled        | 325,374 | 14,203 | 2190.9% | 954,694      | 1,408,361    | -32.2%  | 50.2%    | 48.7% |
| Domestic Charter          | 803     | 249    | 222.5%  | 3,022        | 2,838        | 6.5%    | 0.2%     | 0.1%  |
| International Scheduled   | 215     | 0      | 100.0%  | 215          | 24,520       | -99.1%  | 0.0%     | 0.8%  |
| International Charter     | 0       | 0      | 0.0%    | 0            | 391          | -100.0% | 0.0%     | 0.0%  |
| Total Passengers          |         |        |         |              |              |         |          |       |
| Domestic Scheduled        | 653,027 | 28,963 | 2154.7% | 1,894,981    | 2,836,624    | -33.2%  | 99.6%    | 98.0% |
| Domestic Charter          | 1,598   | 381    | 319.4%  | 6,332        | 5,496        | 15.2%   | 0.3%     | 0.2%  |
| International Scheduled   | 426     | 0      | 100.0%  | 426          | 49,076       | -99.1%  | 0.0%     | 1.7%  |
| International Charter     | 0       | 2,229  | -100.0% | 0            | 3,300        | -100.0% | 0.0%     | 0.1%  |
| Total                     | 655,051 | 31,573 | 1974.7% | 1,901,739    | 2,894,496    | -34.3%  |          |       |
|                           |         |        |         |              |              |         |          |       |
|                           | Month   | Month  | %       | Year-to-Date | Year-to-Date | %       | Market S | Share |
|                           | Apr-21  | Apr-20 | Change  | 2021         | 2020         | Change  | 2021     | 2020  |
| Total Enplaned Passengers | 328,659 | 17,121 | 1819.6% | 943,808      | 1,458,386    | -35.3%  | 49.6%    | 50.4% |
| Total Deplaned Passengers | 326,392 | 14,452 | 2158.5% | 957,931      | 1,436,110    | -33.3%  | 50.4%    | 49.6% |