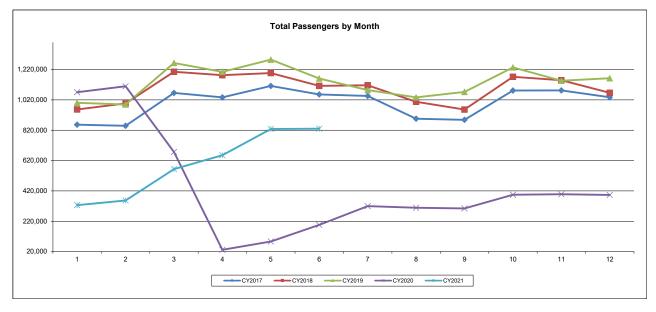

### Summary of Passenger Statistics

|                           | Month   | Month   | %      | Year-to-Date | Year-to-Date | %      | Market S | Share |
|---------------------------|---------|---------|--------|--------------|--------------|--------|----------|-------|
|                           | Jun-21  | Jun-20  | Change | 2021         | 2020         | Change | 2021     | 2020  |
| Enplaned Passengers       |         |         |        |              |              |        |          |       |
| Domestic Scheduled        | 416,199 | 98,979  | 320.5% | 1,770,424    | 1,570,452    | 12.7%  | 49.7%    | 49.4% |
| Domestic Charter          | 117     | 0       | 100.0% | 3,615        | 2,658        | 36.0%  | 0.1%     | 0.1%  |
| International Scheduled   | 683     | 0       | 100.0% | 1,693        | 24,556       | -93.1% | 0.0%     | 0.8%  |
| International Charter     | 487     | 0       | 100.0% | 683          | 2,909        | -76.5% | 0.0%     | 0.1%  |
| Deplaned Passengers       |         |         |        |              |              |        |          |       |
| Domestic Scheduled        | 411,512 | 96,644  | 325.8% | 1,778,532    | 1,548,075    | 14.9%  | 50.0%    | 48.7% |
| Domestic Charter          | 117     | 0       | 100.0% | 3,373        | 2,838        | 18.9%  | 0.1%     | 0.1%  |
| International Scheduled   | 666     | 0       | 100.0% | 1,581        | 24,520       | -93.6% | 0.0%     | 0.8%  |
| International Charter     | 506     | 0       | 100.0% | 596          | 391          | 52.4%  | 0.0%     | 0.0%  |
| Total Passengers          |         |         |        |              |              |        |          |       |
| Domestic Scheduled        | 827,711 | 195,623 | 323.1% | 3,548,956    | 3,118,527    | 13.8%  | 99.7%    | 98.2% |
| Domestic Charter          | 234     | 0       | 100.0% | 6,988        | 5,496        | 27.1%  | 0.2%     | 0.2%  |
| International Scheduled   | 1,349   | 0       | 100.0% | 3,274        | 49,076       | -93.3% | 0.1%     | 1.5%  |
| International Charter     | 993     | 0       | 100.0% | 1,279        | 3,300        | -61.2% | 0.0%     | 0.1%  |
| Total                     | 830,287 | 195,623 | 324.4% | 3,560,497    | 3,176,399    | 12.1%  |          |       |
|                           |         |         |        |              |              |        |          |       |
|                           | Month   | Month   | %      | Year-to-Date | Year-to-Date | %      | Market S | Share |
|                           | Jun-21  | Jun-20  | Change | 2021         | 2020         | Change | 2021     | 2020  |
| Total Enplaned Passengers | 417,486 | 98,979  | 321.8% | 1,776,415    | 1,600,575    | 11.0%  | 49.9%    | 50.4% |
| Total Deplaned Passengers | 412,801 | 96,644  | 327.1% | 1,784,082    | 1,575,824    | 13.2%  | 50.1%    | 49.6% |