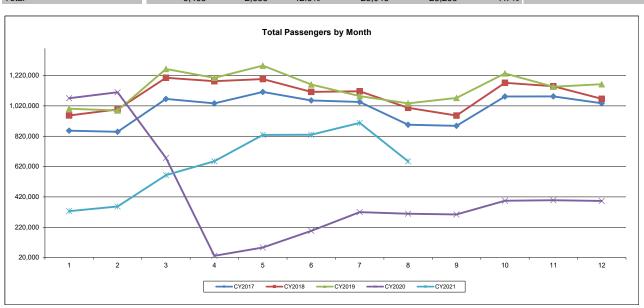

### **Summary of Passenger Statistics**

|                           | Month   | Month   | %      | Year-to-Date | Year-to-Date | %      | Market S | Share |
|---------------------------|---------|---------|--------|--------------|--------------|--------|----------|-------|
|                           | Aug-21  | Aug-20  | Change | 2021         | 2020         | Change | 2021     | 2020  |
| Enplaned Passengers       |         |         |        |              |              |        |          |       |
| Domestic Scheduled        | 324,509 | 151,766 | 113.8% | 2,543,673    | 1,884,076    | 35.0%  | 49.6%    | 49.5% |
| Domestic Charter          | 225     | 104     | 116.3% | 3,840        | 2,799        | 37.2%  | 0.1%     | 0.1%  |
| International Scheduled   | 1,536   | 0       | 100.0% | 6,990        | 24,556       | -71.5% | 0.1%     | 0.6%  |
| International Charter     | 0       | 0       | 0.0%   | 1,156        | 2,909        | -60.3% | 0.0%     | 0.1%  |
| Deplaned Passengers       |         |         |        |              |              |        |          |       |
| Domestic Scheduled        | 325,601 | 157,008 | 107.4% | 2,554,879    | 1,862,728    | 37.2%  | 49.9%    | 49.0% |
| Domestic Charter          | 220     | 141     | 56.0%  | 3,593        | 2,979        | 20.6%  | 0.1%     | 0.1%  |
| International Scheduled   | 2,560   | 0       | 100.0% | 7,971        | 24,520       | -67.5% | 0.2%     | 0.6%  |
| International Charter     | 0       | 0       | 0.0%   | 1,154        | 391          | 195.1% | 0.0%     | 0.0%  |
| Total Passengers          |         |         |        |              |              |        |          |       |
| Domestic Scheduled        | 650,110 | 308,774 | 110.5% | 5,098,552    | 3,746,804    | 36.1%  | 99.5%    | 98.5% |
| Domestic Charter          | 445     | 245     | 81.6%  | 7,433        | 5,778        | 28.6%  | 0.1%     | 0.2%  |
| International Scheduled   | 4,096   | 0       | 100.0% | 14,961       | 49,076       | -69.5% | 0.3%     | 1.3%  |
| International Charter     | 0       | 0       | 0.0%   | 2,310        | 3,300        | -30.0% | 0.0%     | 0.1%  |
| Total                     | 654,651 | 309,019 | 111.8% | 5,123,256    | 3,804,958    | 34.6%  |          |       |
|                           |         |         |        |              |              |        |          |       |
|                           | Month   | Month   | %      | Year-to-Date | Year-to-Date | %      | Market S | Share |
|                           | Aug-21  | Aug-20  | Change | 2021         | 2020         | Change | 2021     | 2020  |
| Total Enplaned Passengers | 326,270 | 151,870 | 114.8% | 2,555,659    | 1,914,340    | 33.5%  | 49.9%    | 50.3% |
| Total Deplaned Passengers | 328,381 | 157,149 | 109.0% | 2,567,597    | 1,890,618    | 35.8%  | 50.1%    | 49.7% |
|                           |         |         |        |              |              |        |          |       |