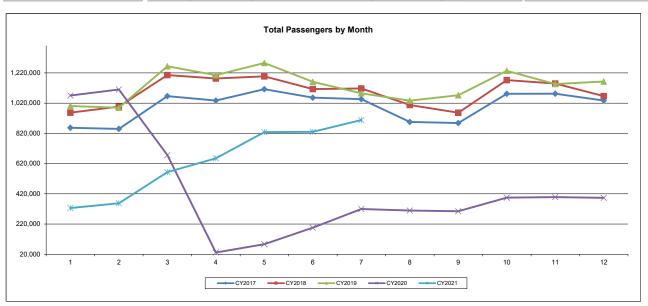

#### **Summary of Passenger Statistics**

|                           | Month   | Month   | %       | Year-to-Date | Year-to-Date | %      | Market S | Share |
|---------------------------|---------|---------|---------|--------------|--------------|--------|----------|-------|
|                           | Jul-21  | Jul-20  | Change  | 2021         | 2020         | Change | 2021     | 2020  |
| Enplaned Passengers       |         |         |         |              |              |        |          |       |
| Domestic Scheduled        | 448,740 | 161,858 | 177.2%  | 2,219,164    | 1,732,310    | 28.1%  | 49.7%    | 49.6% |
| Domestic Charter          | 0       | 37      | -100.0% | 3,615        | 2,695        | 34.1%  | 0.1%     | 0.1%  |
| International Scheduled   | 3,761   | 0       | 100.0%  | 5,454        | 24,556       | -77.8% | 0.1%     | 0.7%  |
| International Charter     | 473     | 0       | 100.0%  | 1,156        | 2,909        | -60.3% | 0.0%     | 0.1%  |
| Deplaned Passengers       |         |         |         |              |              |        |          |       |
| Domestic Scheduled        | 450,746 | 157,645 | 185.9%  | 2,229,278    | 1,705,720    | 30.7%  | 49.9%    | 48.8% |
| Domestic Charter          | 0       | 0       | 0.0%    | 3,373        | 2,838        | 18.9%  | 0.1%     | 0.1%  |
| International Scheduled   | 3,830   | 0       | 100.0%  | 5,411        | 24,520       | -77.9% | 0.1%     | 0.7%  |
| International Charter     | 558     | 0       | 100.0%  | 1,154        | 391          | 195.1% | 0.0%     | 0.0%  |
| Total Passengers          |         |         |         |              |              |        |          |       |
| Domestic Scheduled        | 899,486 | 319,503 | 181.5%  | 4,448,442    | 3,438,030    | 29.4%  | 99.5%    | 98.3% |
| Domestic Charter          | 0       | 37      | -100.0% | 6,988        | 5,533        | 26.3%  | 0.2%     | 0.2%  |
| International Scheduled   | 7,591   | 0       | 100.0%  | 10,865       | 49,076       | -77.9% | 0.2%     | 1.4%  |
| International Charter     | 1,031   | 0       | 100.0%  | 2,310        | 3,300        | -30.0% | 0.1%     | 0.1%  |
| Total                     | 908,108 | 319,540 | 184.2%  | 4,468,605    | 3,495,939    | 27.8%  |          |       |
|                           |         |         |         |              |              |        |          |       |
|                           | Month   | Month   | %       | Year-to-Date | Year-to-Date | %      | Market S | Share |
|                           | Jul-21  | Jul-20  | Change  | 2021         | 2020         | Change | 2021     | 2020  |
| Total Enplaned Passengers | 452,974 | 161,895 | 179.8%  | 2,229,389    | 1,762,470    | 26.5%  | 49.9%    | 50.4% |
| Total Deplaned Passengers | 455,134 | 157,645 | 188.7%  | 2,239,216    | 1,733,469    | 29.2%  | 50.1%    | 49.6% |
|                           |         |         |         |              |              |        |          |       |