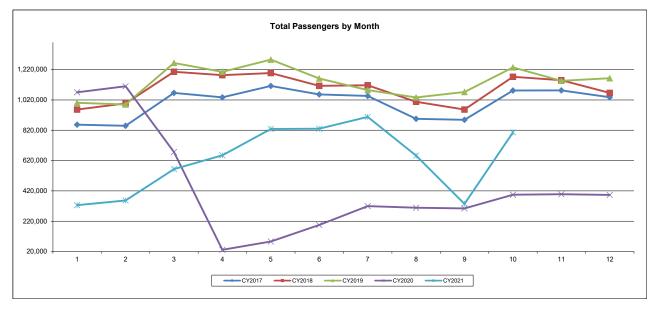

## Summary of Passenger Statistics

|                           | Month   | Month   | %      | Year-to-Date | Year-to-Date | %      | Market S | Share |
|---------------------------|---------|---------|--------|--------------|--------------|--------|----------|-------|
|                           | Oct-21  | Oct-20  | Change | 2021         | 2020         | Change | 2021     | 2020  |
| Enplaned Passengers       |         |         |        |              |              |        |          |       |
| Domestic Scheduled        | 391,991 | 186,222 | 110.5% | 3,092,005    | 2,222,170    | 39.1%  | 49.4%    | 49.5% |
| Domestic Charter          | 1,241   | 1,019   | 21.8%  | 5,550        | 3,943        | 40.8%  | 0.1%     | 0.1%  |
| International Scheduled   | 2,185   | 0       | 100.0% | 9,327        | 24,556       | -62.0% | 0.1%     | 0.5%  |
| International Charter     | 0       | 0       | 0.0%   | 1,156        | 2,909        | -60.3% | 0.0%     | 0.1%  |
| Deplaned Passengers       |         |         |        |              |              |        |          |       |
| Domestic Scheduled        | 407,071 | 189,551 | 114.8% | 3,138,760    | 2,204,683    | 42.4%  | 50.1%    | 49.1% |
| Domestic Charter          | 1,288   | 1,171   | 10.0%  | 5,246        | 4,275        | 22.7%  | 0.1%     | 0.1%  |
| International Scheduled   | 2,070   | 0       | 100.0% | 8,261        | 24,520       | -66.3% | 0.1%     | 0.5%  |
| International Charter     | 0       | 0       | 0.0%   | 1,154        | 391          | 195.1% | 0.0%     | 0.0%  |
| Total Passengers          |         |         |        |              |              |        |          |       |
| Domestic Scheduled        | 799,062 | 375,773 | 112.6% | 6,230,765    | 4,426,853    | 40.7%  | 99.5%    | 98.6% |
| Domestic Charter          | 2,529   | 2,190   | 15.5%  | 10,796       | 8,218        | 31.4%  | 0.2%     | 0.2%  |
| International Scheduled   | 4,255   | 0       | 100.0% | 17,588       | 49,076       | -64.2% | 0.3%     | 1.1%  |
| International Charter     | 0       | 0       | 0.0%   | 2,310        | 3,300        | -30.0% | 0.0%     | 0.1%  |
| Total                     | 805,846 | 377,963 | 113.2% | 6,261,459    | 4,487,447    | 39.5%  |          |       |
|                           |         |         |        |              |              |        |          |       |
|                           | Month   | Month   | %      | Year-to-Date | Year-to-Date | %      | Market S |       |
|                           | Oct-21  | Oct-20  | Change | 2021         | 2020         | Change | 2021     | 2020  |
| Total Enplaned Passengers | 395,417 | 187,241 | 111.2% | 3,108,038    | 2,253,578    | 37.9%  | 49.6%    | 50.2% |
| Total Deplaned Passengers | 410,429 | 190,722 | 115.2% | 3,153,421    | 2,233,869    | 41.2%  | 50.4%    | 49.8% |