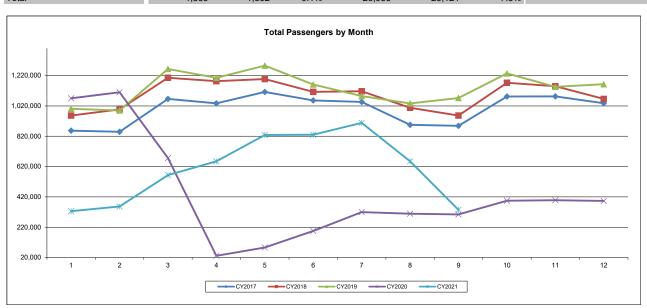

### **Summary of Passenger Statistics**

|                           | Month   | Month   | %      | Year-to-Date | Year-to-Date | %      | Market S |       |
|---------------------------|---------|---------|--------|--------------|--------------|--------|----------|-------|
|                           | Sep-21  | Sep-20  | Change | 2021         | 2020         | Change | 2021     | 2020  |
| Enplaned Passengers       |         |         |        |              |              |        |          |       |
| Domestic Scheduled        | 156,341 | 151,872 | 2.9%   | 2,700,014    | 2,035,948    | 32.6%  | 49.5%    | 49.5% |
| Domestic Charter          | 469     | 125     | 275.2% | 4,309        | 2,924        | 47.4%  | 0.1%     | 0.1%  |
| International Scheduled   | 152     | 0       | 100.0% | 7,142        | 24,556       | -70.9% | 0.1%     | 0.6%  |
| International Charter     | 0       | 0       | 0.0%   | 1,156        | 2,909        | -60.3% | 0.0%     | 0.1%  |
| Deplaned Passengers       |         |         |        |              |              |        |          |       |
| Domestic Scheduled        | 176,810 | 152,404 | 16.0%  | 2,731,689    | 2,015,132    | 35.6%  | 50.1%    | 49.0% |
| Domestic Charter          | 365     | 125     | 192.0% | 3,958        | 3,104        | 27.5%  | 0.1%     | 0.1%  |
| International Scheduled   | 191     | 0       | 100.0% | 8,162        | 24,520       | -66.7% | 0.1%     | 0.6%  |
| International Charter     | 0       | 0       | 0.0%   | 1,154        | 391          | 195.1% | 0.0%     | 0.0%  |
| Total Passengers          |         |         |        |              |              |        |          |       |
| Domestic Scheduled        | 333,151 | 304,276 | 9.5%   | 5,431,703    | 4,051,080    | 34.1%  | 99.5%    | 98.6% |
| Domestic Charter          | 834     | 250     | 233.6% | 8,267        | 6,028        | 37.1%  | 0.2%     | 0.1%  |
| International Scheduled   | 343     | 0       | 100.0% | 15,304       | 49,076       | -68.8% | 0.3%     | 1.2%  |
| International Charter     | 0       | 0       | 0.0%   | 2,310        | 3,300        | -30.0% | 0.0%     | 0.1%  |
| Total                     | 334,328 | 304,526 | 9.8%   | 5,457,584    | 4,109,484    | 32.8%  |          |       |
|                           |         |         |        |              |              |        |          |       |
|                           | Month   | Month   | %      | Year-to-Date | Year-to-Date | %      | Market S | Share |
|                           | Sep-21  | Sep-20  | Change | 2021         | 2020         | Change | 2021     | 2020  |
| Total Enplaned Passengers | 156,962 | 151,997 | 3.3%   | 2,712,621    | 2,066,337    | 31.3%  | 49.7%    | 50.3% |
| Total Deplaned Passengers | 177,366 | 152,529 | 16.3%  | 2,744,963    | 2,043,147    | 34.3%  | 50.3%    | 49.7% |
|                           |         |         |        |              |              |        |          |       |