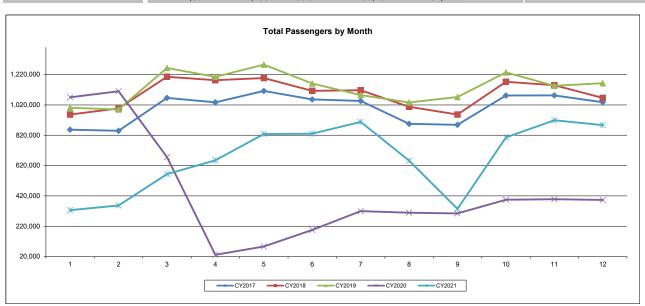

|          |       |
| Departure Operations |        |        |         |              |              |        |          |       |
| Domestic Scheduled   | 3,747  | 2,177  | 72.1%   | 36,580       | 30,375       | 20.4%  | 93.5%    | 94.1% |
| Int'l Scheduled      | 39     | 3      | 1200.0% | 180          | 285          | -36.8% | 0.5%     | 0.9%  |
| Domestic Charter     | 50     | 19     | 163.2%  | 241          | 90           | 167.8% | 0.6%     | 0.3%  |
| Int'l Charter        | 1      | 0      | 100.0%  | 12           | 11           | 9.1%   | 0.0%     | 0.0%  |
| All Cargo            | 227    | 207    | 9.7%    | 2,118        | 1,516        | 39.7%  | 5.4%     | 4.7%  |
| Total                | 4,064  | 2,406  | 68.9%   | 39,131       | 32,277       | 21.2%  |          |       |