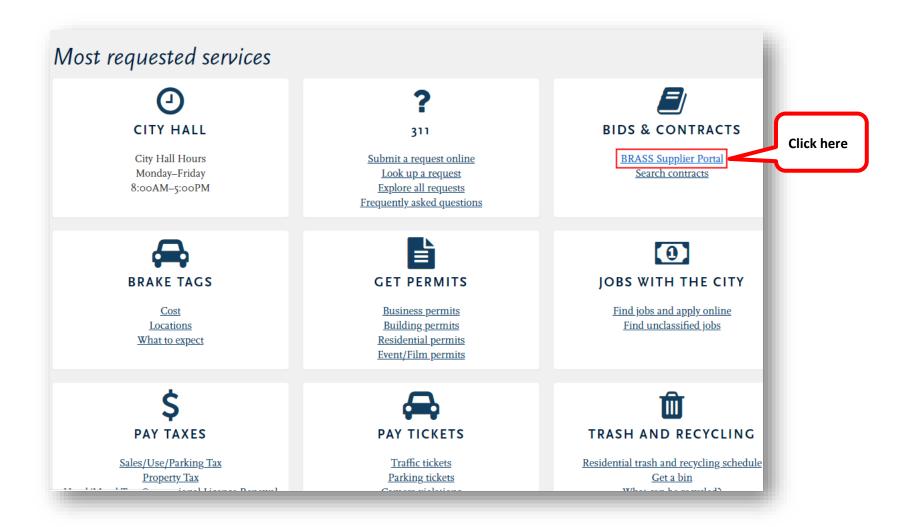

# Submitting Invoices on a Purchase Order

**BRASS Supplier Portal** 



### BUREAU OF PURCHASING

DEPARTMENT OF FINANCE
CITY OF NEW ORLEANS

Navigate to Nola.gov, then use the scroll bar to scroll to the **Most Requested Services**.



#### Click BRASS Supplier Portal.



#### Click Sign in or Register, then click Sign In



Enter your log in information, then click Login.





#### Select the **PO Match** radio dial.



#### Complete all fields on the **Create Invoices** page.



Click the Purchase Order look-up button to select your PO. DO NOT type in the PO number.

If you enter your PO manually, the system will not properly link your invoice to the correct purchase order, and our Accounts Payable team will not be able to see your invoice.

**Select your PO** from the list that displays.

#### Continue completing the Create Invoice page.



The Portal advances you to the **Purchase Order Line Information** page.



#### The Portal displays your Available Purchase Order Lines.



The Portal now displays your only the **Purchase Order Lines** you selecte