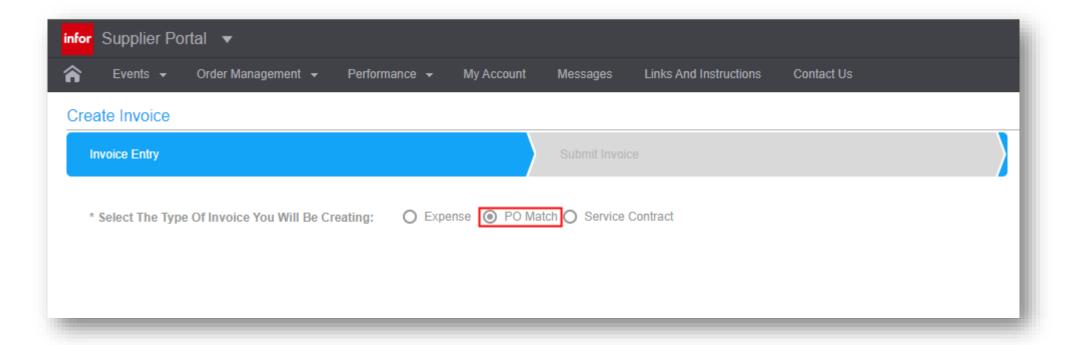

# Submitting Invoices on a Purchase Order

**BRASS Supplier Portal** 



### BUREAU OF PURCHASING

DEPARTMENT OF FINANCE
CITY OF NEW ORLEANS

Navigate to Nola.gov, then use the scroll bar to scroll to the **Most Requested Services**.



#### Click BRASS Supplier Portal.



#### Click Sign in or Register, then click Sign In



Enter your log in information, then click Login.





#### Select the **PO Match** radio dial.



#### Complete all fields on the **Create Invoices** page.



Click the Purchase Order look-up button to select your PO. DO NOT type in the PO number.

If you enter your PO manually, the system will not properly link your invoice to the correct purchase order, and our Accounts Payable team will not be able to see your invoice.

**Select your PO** from the list that displays.

#### Continue completing the Create Invoice page.



The Portal advances you to the **Purchase Order Line Information** page.



#### The Portal displays your Available Purchase Order Lines.



The Portal now displays your only the **Purchase Order Lines** you selected.



### The Portal now advances you to the **Submit Invoice** section.



Click the View Invoice link to review the information you entered.

The Port