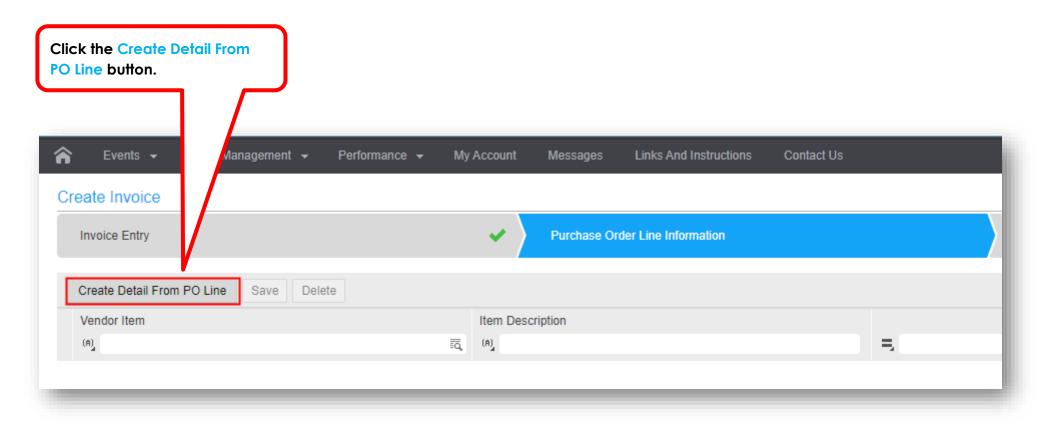

#### Continue completing the Create Invoice page.

The Portal advances you to the **Purchase Order Line Information** page.