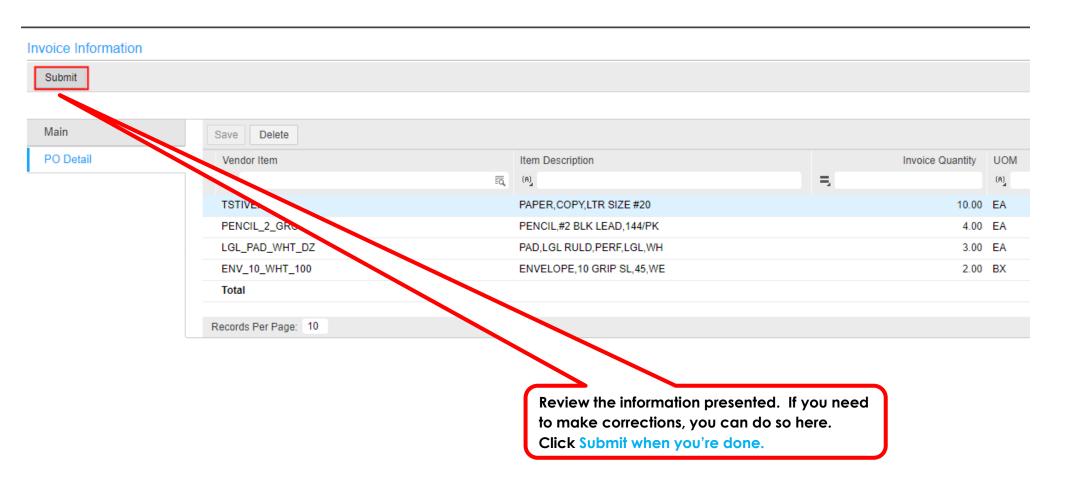

#### The Portal changes to the **PO Detail** section.

You just submitted an invoice to the City. You can now review invoices you've submitted or continue working on invoices you have not yet submitted.