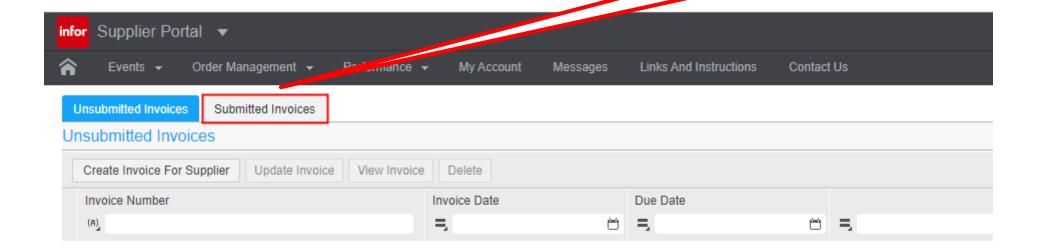

## Do you want to continue working on invoices or review invoices you previously submitted?

The Unsubmitted tab is displayed Click Submitted invoices to review invoices you've already submitted.