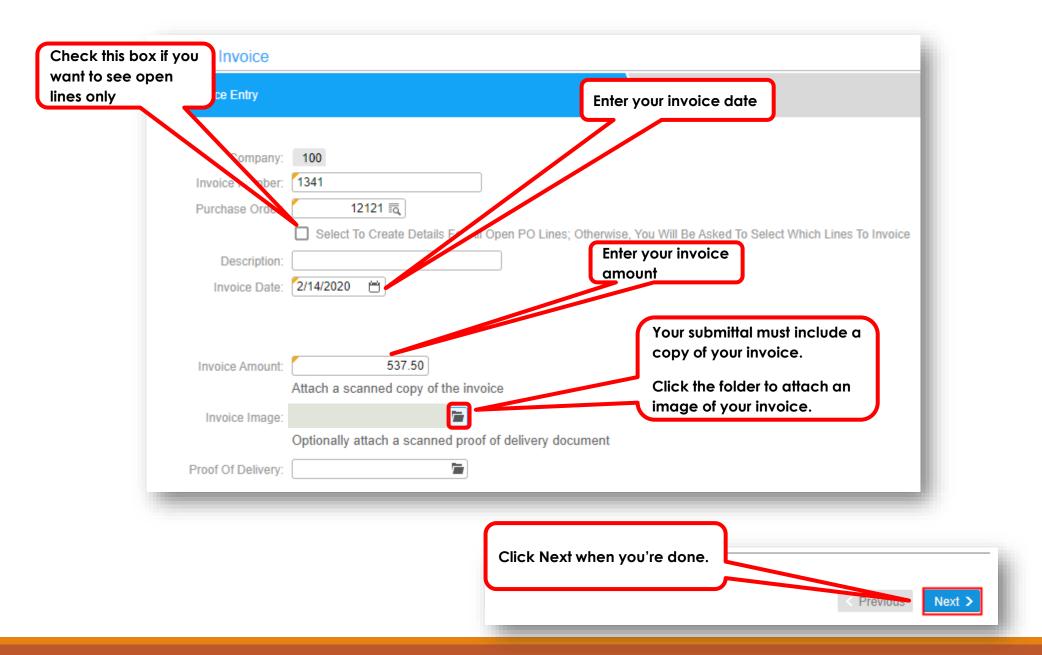

#### Continue completing the Create Invoice page.

The Portal advances you to the **Purchase Order Line Information** page.