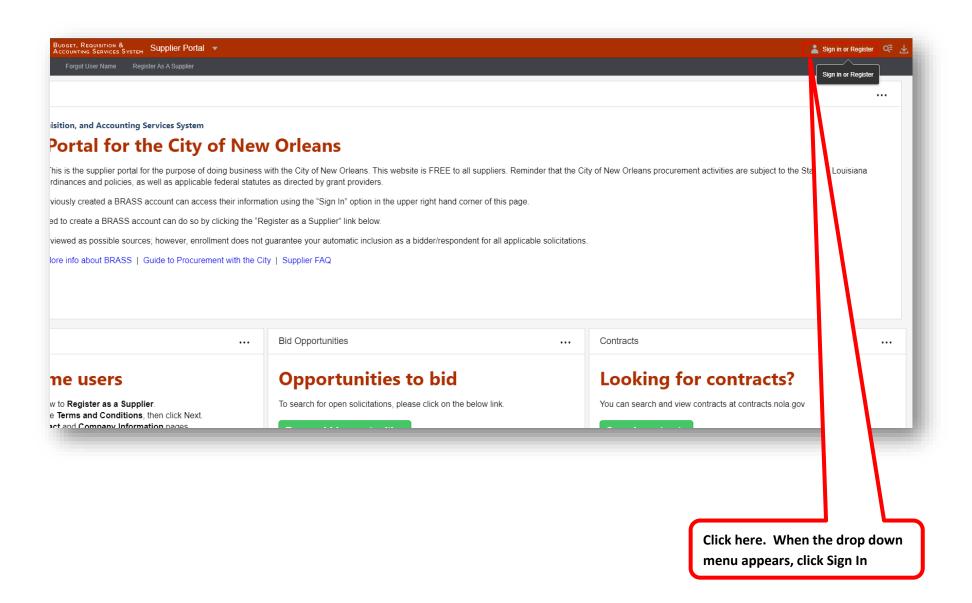

#### Click Sign in or Register, then click Sign In

Enter your log in information, then click Login.