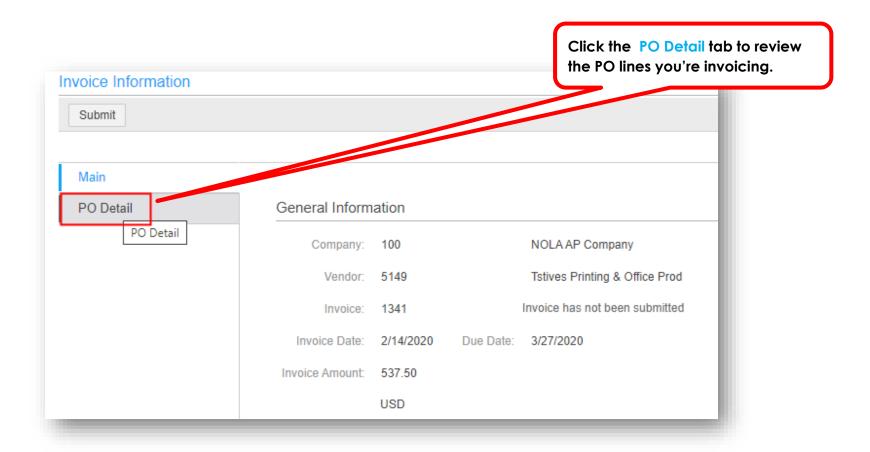

### The Portal now advances you to the **Submit Invoice** section.

Click the View Invoice link to review the information you entered.

The Portal now advances to the *Invoice Information* section. The **Main** tab is displayed and it shows general information about your invoice.

#### The Portal changes to the **PO Detail** section.

You just submitted an invoice to the City. You can now review invoices you've submitted or continue working on invoices you have not yet submitted.