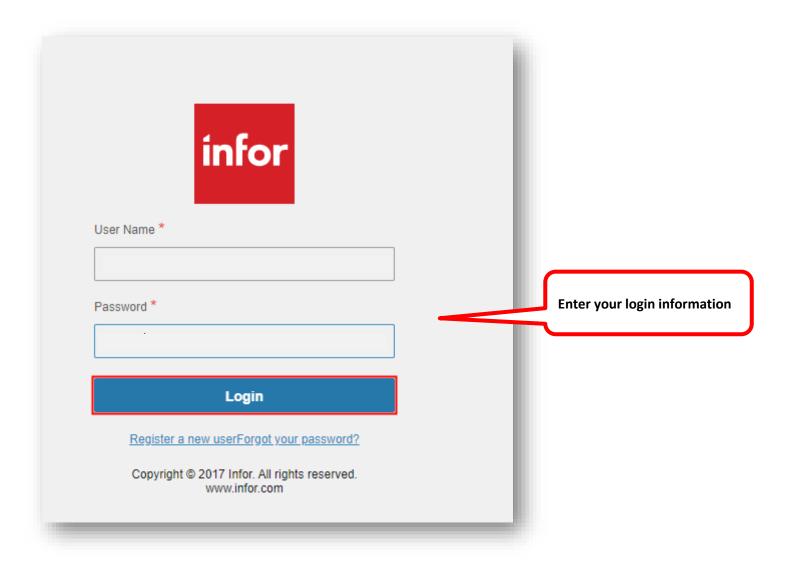

#### Click Sign in or Register, then click Sign In

Enter your log in information, then click Login.