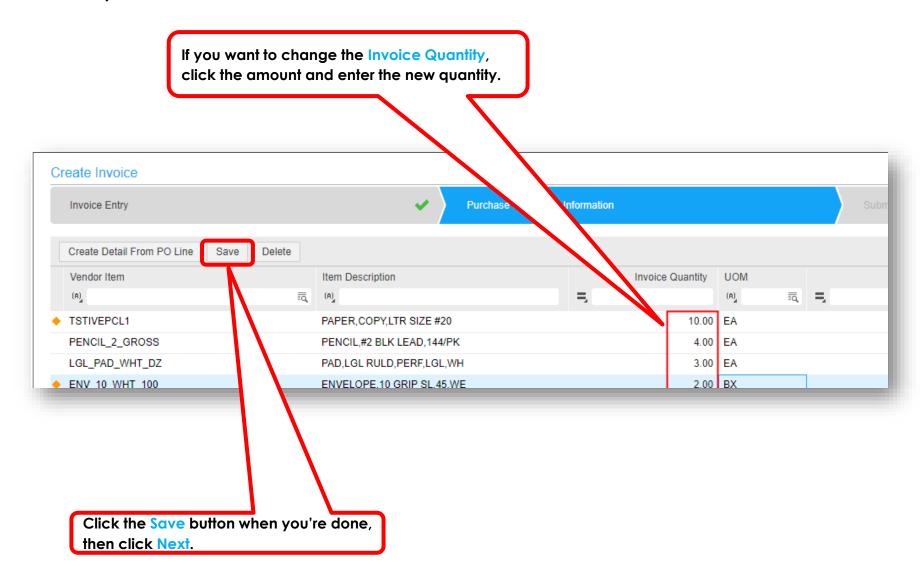

#### The Portal displays your Available Purchase Order Lines.

The Portal now displays your only the **Purchase Order Lines** you selected.