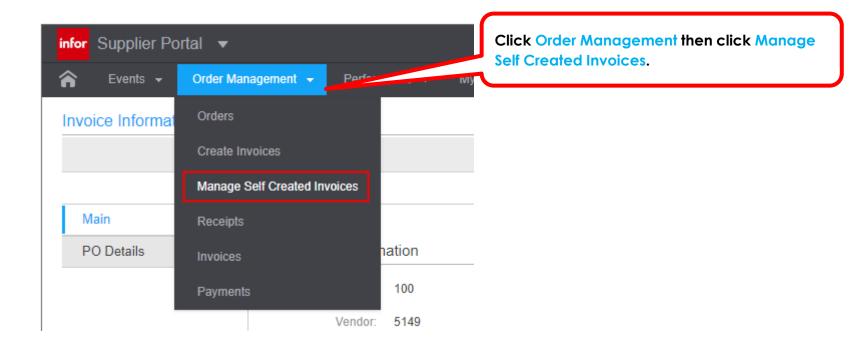

## Do you want to continue working on invoices or review invoices you previously submitted?

The Unsubmitted tab is displayed Click Submitted invoices to review invoices you've already submitted.