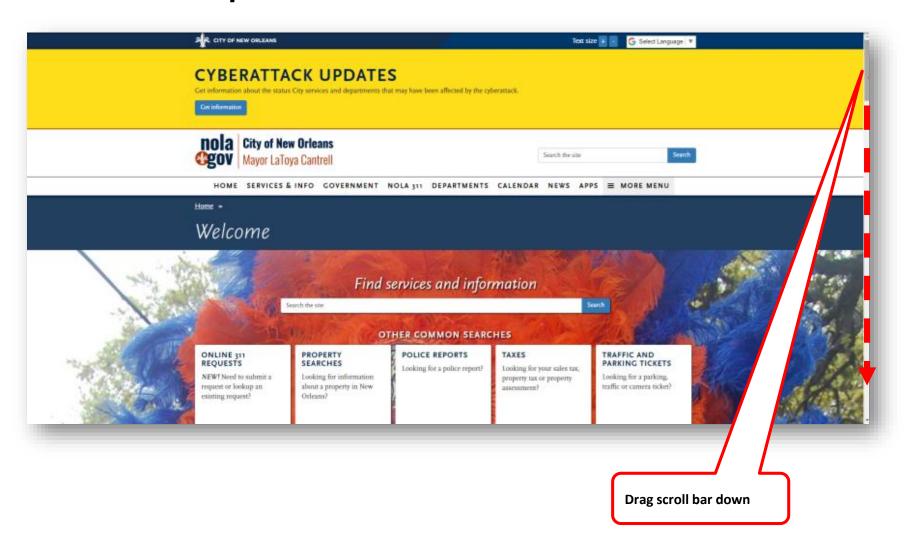

### BUREAU OF PURCHASING

DEPARTMENT OF FINANCE
CITY OF NEW ORLEANS

Navigate to Nola.gov, then use the scroll bar to scroll to the **Most Requested Services**.