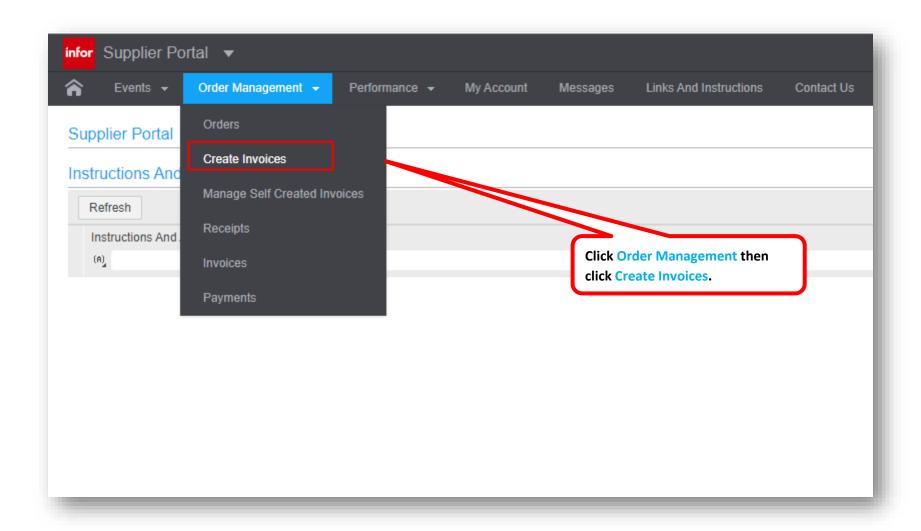

# Submitting Invoices on a Purchase Order

**BRASS Supplier Portal** 



### BUREAU OF PURCHASING

DEPARTMENT OF FINANCE
CITY OF NEW ORLEANS

Navigate to Nola.gov, then use the scroll bar to scroll to the **Most Requested Services**.



#### Click BRASS Supplier Portal.



#### Click Sign in or Register, then click Sign In



Enter your log in information, then click Login.





#### Select the **PO Match** radio dial.



#### Complete all fields on the **Create Invoices** page.



Click the Purchase Order look-up button to select your PO. DO NOT type in the PO number.

If you enter your PO manually, the system will not properly link your invoice to the correct purchase order, and our Accounts Payable team will not be able to see your invoice.

**Select your PO** from the list that displays.

#### Continue completing the Create Invoice page.



The Portal advances you to the **Purchase Order Line Information** page.



#### The Portal displays your Available Purchase Order Lines.



The Portal now displays your only the **Purchase Order Lines** you selected.



### The Portal now advances you to the **Submit Invoice** section.



Click the View Invoice link to r