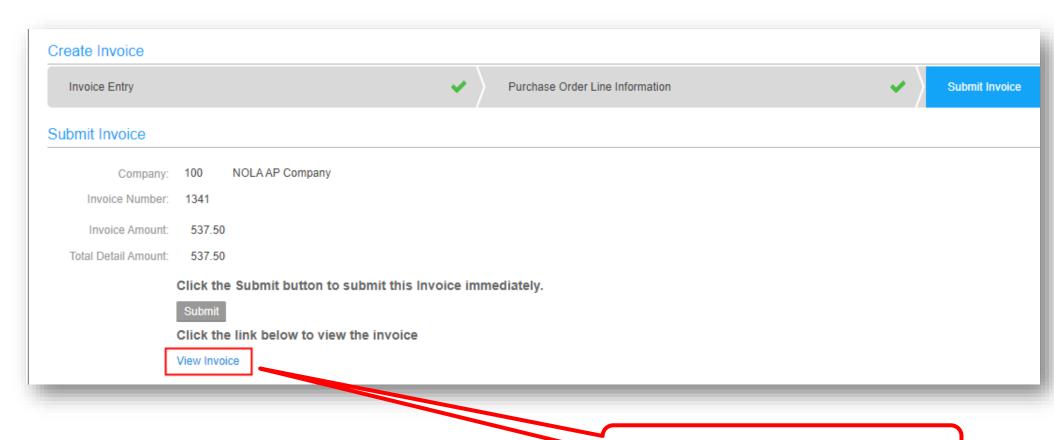

### The Portal now advances you to the **Submit Invoice** section.

Click the View Invoice link to review the information you entered.

The Portal now advances to the *Invoice Information* section. The **Main** tab is displayed and it shows general information about your invoice.