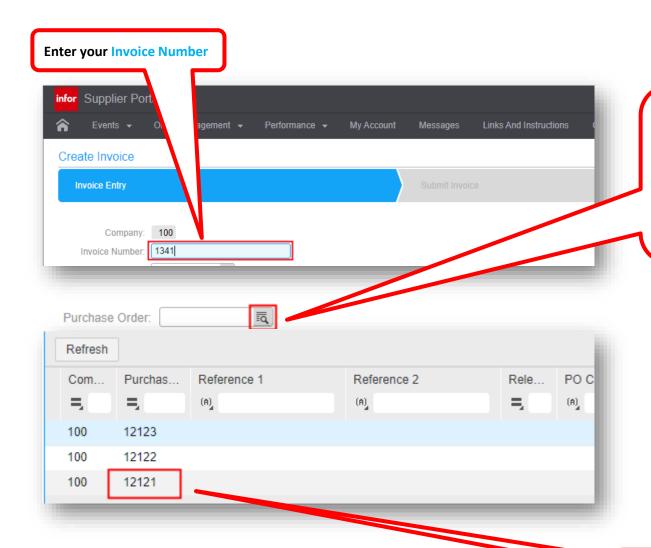

#### Complete all fields on the **Create Invoices** page.

Click the Purchase Order look-up button to select your PO. DO NOT type in the PO number.

If you enter your PO manually, the system will not properly link your invoice to the correct purchase order, and our Accounts Payable team will not be able to see your invoice.

**Select your PO** from the list that displays.