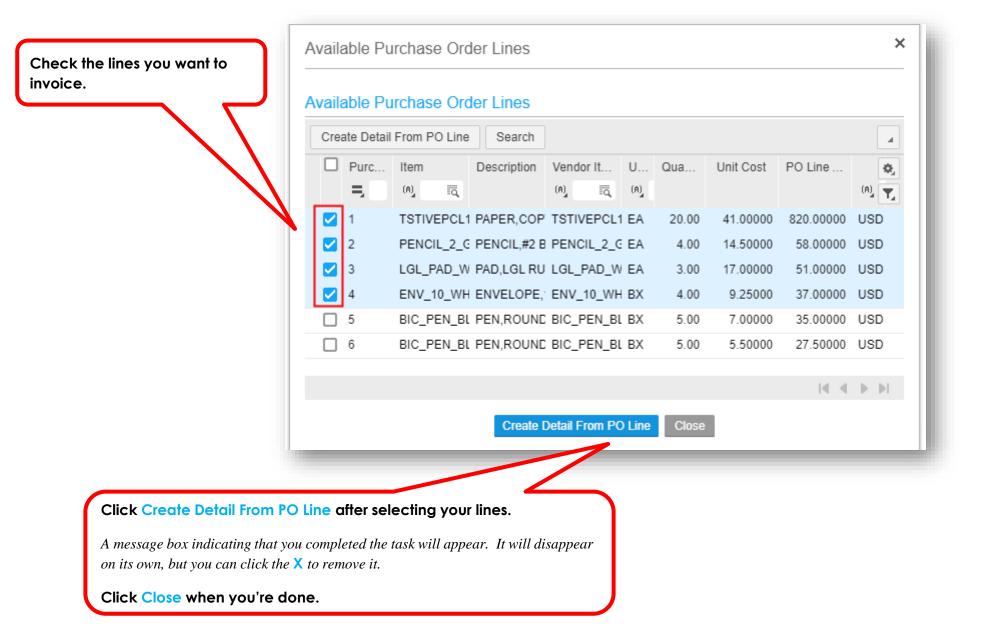

#### The Portal displays your Available Purchase Order Lines.

The Portal now displays your only the **Purchase Order Lines** you selected.