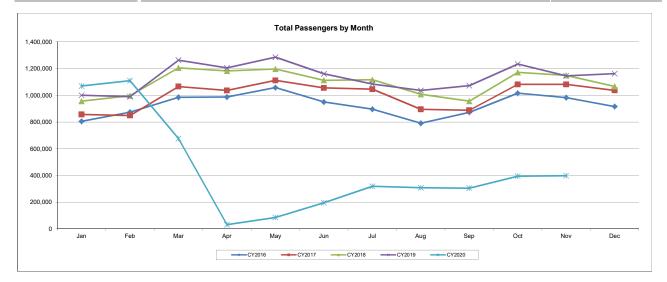

## Summary of Passenger Statistics

|                           | Month   | Month     | %       | Year-to-Date | Year-to-Date | %      | Market S | Share |
|---------------------------|---------|-----------|---------|--------------|--------------|--------|----------|-------|
|                           | Nov-20  | Nov-19    | Change  | 2020         | 2019         | Change | 2020     | 2019  |
| Enplaned Passengers       |         |           |         |              |              |        |          |       |
| Domestic Scheduled        | 200,466 | 574,237   | -65.1%  | 2,436,257    | 6,147,858    | -60.4% | 49.8%    | 49.3% |
| Domestic Charter          | 775     | 719       | 7.8%    | 4,900        | 7,491        | -34.6% | 0.1%     | 0.1%  |
| International Scheduled   | 0       | 8,843     | -100.0% | 24,556       | 96,354       | -74.5% | 0.5%     | 0.8%  |
| International Charter     | 0       | 361       | -100.0% | 3,089        | 1,457        | 112.0% | 0.1%     | 0.0%  |
| Deplaned Passengers       |         |           |         |              |              |        |          |       |
| Domestic Scheduled        | 196,244 | 552,318   | -64.5%  | 2,397,368    | 6,122,058    | -60.8% | 49.0%    | 49.0% |
| Domestic Charter          | 460     | 680       | -32.4%  | 4,915        | 6,096        | -19.4% | 0.1%     | 0.0%  |
| International Scheduled   | 0       | 8,775     | -100.0% | 24,520       | 98,825       | -75.2% | 0.5%     | 0.8%  |
| International Charter     | 0       | 383       | -100.0% | 573          | 1,531        | -62.6% | 0.0%     | 0.0%  |
| Total Passengers          |         |           |         |              |              |        |          |       |
| Domestic Scheduled        | 396,710 | 1,126,555 | -64.8%  | 4,833,625    | 12,269,916   | -60.6% | 98.7%    | 98.3% |
| Domestic Charter          | 1,235   | 1,399     | -11.7%  | 9,815        | 13,587       | -27.8% | 0.2%     | 0.1%  |
| International Scheduled   | 0       | 17,618    | -100.0% | 49,076       | 195,179      | -74.9% | 1.0%     | 1.6%  |
| International Charter     | 0       | 744       | -100.0% | 3,662        | 2,988        | 22.6%  | 0.1%     | 0.0%  |
| Total                     | 397,945 | 1,146,316 | -65.3%  | 4,896,178    | 12,481,670   | -60.8% |          |       |
|                           |         |           |         |              |              |        |          |       |
|                           | Month   | Month     | %       | Year-to-Date | Year-to-Date | %      | Market S | Share |
|                           | Nov-20  | Nov-19    | Change  | 2020         | 2019         | Change | 2020     | 2019  |
| Total Enplaned Passengers | 201.241 | 584.160   | -65.6%  | 2.468.802    | 6.253.160    | -60.5% | 50.4%    | 50.1% |