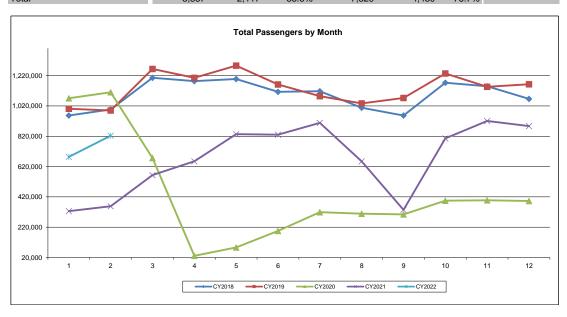

#### **Summary of Passenger Statistics**

|                           | Month<br>Feb-22 | Month<br>Feb-21 | %<br>Change | Year-to-Date<br>2022 | Year-to-Date<br>2021 | %<br>Change | Market<br>2022 | Share<br>2021 |
|---------------------------|-----------------|-----------------|-------------|----------------------|----------------------|-------------|----------------|---------------|
| Enplaned Passengers       | 1 00 22         | 1 00 21         | Orlango     | LULL                 | 2021                 | Onlango     | LULL           | 2021          |
| Domestic Scheduled        | 402,431         | 178,292         | 125.7%      | 739,136              | 336,976              | 119.3%      | 49.0%          | 49.2%         |
| Domestic Charter          | 864             | 664             | 30.1%       | 2,103                | 1,700                | 23.7%       | 0.1%           | 0.2%          |
| International Scheduled   | 2,049           | 0               | 100.0%      | 5,219                | 0                    | 100.0%      | 0.3%           | 0.0%          |
| International Charter     | 0               | 0               | 0.0%        | 0                    | 0                    | 0.0%        | 0.0%           | 0.0%          |
| Deplaned Passengers       |                 |                 |             |                      |                      |             |                |               |
| Domestic Scheduled        | 415,605         | 178,841         | 132.4%      | 752,876              | 344,311              | 118.7%      | 49.9%          | 50.3%         |
| Domestic Charter          | 787             | 637             | 23.5%       | 1,992                | 1,402                | 42.1%       | 0.1%           | 0.2%          |
| International Scheduled   | 1,727           | 0               | 100.0%      | 5,794                | 0                    | 100.0%      | 0.4%           | 0.0%          |
| International Charter     | 217             | 0               | 100.0%      | 289                  | 0                    | 100.0%      | 0.0%           | 0.0%          |
| Total Passengers          |                 |                 |             |                      |                      |             |                |               |
| Domestic Scheduled        | 818,036         | 357,133         | 129.1%      | 1,492,012            | 681,287              | 119.0%      | 99.0%          | 99.5%         |
| Domestic Charter          | 1,651           | 1,301           | 26.9%       | 4,095                | 3,102                | 32.0%       | 0.3%           | 0.5%          |
| International Scheduled   | 3,776           | 0               | 100.0%      | 11,013               | 0                    | 100.0%      | 0.7%           | 0.0%          |
| International Charter     | 217             | 0               | 100.0%      | 289                  | 0                    | 100.0%      | 0.0%           | 0.0%          |
| Total                     | 823,680         | 358,434         | 129.8%      | 1,507,409            | 684,389              | 120.3%      |                |               |
|                           |                 |                 |             |                      |                      |             |                |               |
|                           | Month           | Month           | %           | Year-to-Date         | Year-to-Date         | %           | Market         |               |
|                           | Feb-22          | Feb-21          | Change      | 2022                 | 2021                 | Change      | 2022           | 2021          |
| Total Enplaned Passengers | 405,344         | 178,956         | 126.5%      | 746,458              | 338,676              | 120.4%      | 49.5%          | 49.5%         |
| Total Deplaned Passengers | 418,336         | 179,478         | 133.1%      | 760,951              | 345,713              | 120.1%      | 50.5%          | 50.5%         |
|                           |                 |                 |             |                      |                      |             |                |               |