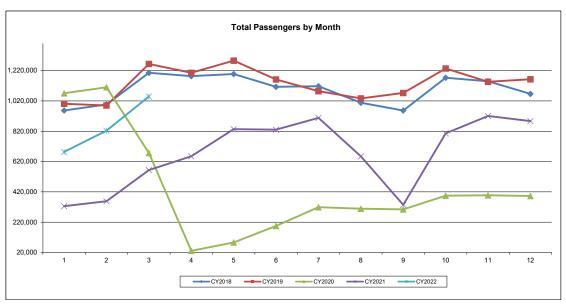

## **Summary of Passenger Statistics**

|                           | Month<br>Mar-22 | Month<br>Mar-21 | %<br>Change | Year-to-Date<br>2022 | Year-to-Date<br>2021 | %<br>Change | Market<br>2022 | Share<br>2021 |
|---------------------------|-----------------|-----------------|-------------|----------------------|----------------------|-------------|----------------|---------------|
| Enplaned Passengers       | IVIAI-ZZ        | IVIAI-Z I       | Change      | 2022                 | 2021                 | Change      | 2022           | 2021          |
| Domestic Scheduled        | 516,135         | 276,381         | 86.7%       | 1,255,271            | 613,357              | 104.7%      | 49.1%          | 49.1%         |
| Domestic Charter          | ,               | 815             | 28.7%       | , ,                  | ,                    | 25.3%       | 0.1%           | 0.2%          |
|                           | 1,049           |                 |             | 3,152                | 2,515                |             |                |               |
| International Scheduled   | 2,879           | 0               | 100.0%      | 8,098                | 0                    | 100.0%      | 0.3%           | 0.0%          |
| International Charter     | 0               | 0               | 0.0%        | 0                    | 0                    | 0.0%        | 0.0%           | 0.0%          |
| Deplaned Passengers       |                 |                 |             |                      |                      |             |                |               |
| Domestic Scheduled        | 524,045         | 285,703         | 83.4%       | 1,276,921            | 630,014              | 102.7%      | 49.9%          | 50.5%         |
| Domestic Charter          | 1,971           | 817             | 141.2%      | 3,963                | 2,219                | 78.6%       | 0.2%           | 0.2%          |
| International Scheduled   | 3,235           | 0               | 100.0%      | 9,029                | 0                    | 100.0%      | 0.4%           | 0.0%          |
| International Charter     | 0               | 0               | 0.0%        | 289                  | 0                    | 100.0%      | 0.0%           | 0.0%          |
| Total Passengers          |                 |                 |             |                      |                      |             |                |               |
| Domestic Scheduled        | 1,040,180       | 562,084         | 85.1%       | 2,532,192            | 1,243,371            | 103.7%      | 99.0%          | 99.6%         |
| Domestic Charter          | 3,020           | 1,632           | 85.0%       | 7,115                | 4,734                | 50.3%       | 0.3%           | 0.4%          |
| International Scheduled   | 6,114           | 0               | 100.0%      | 17,127               | 0                    | 100.0%      | 0.7%           | 0.0%          |
| International Charter     | 0               | 0               | 0.0%        | 289                  | 0                    | 100.0%      | 0.0%           | 0.0%          |
| Total                     | 1,049,314       | 563,716         | 86.1%       | 2,556,723            | 1,248,105            | 104.8%      |                |               |
|                           |                 |                 |             |                      |                      |             |                |               |
|                           | Month           | Month           | %           | Year-to-Date         | Year-to-Date         | %           | Market         | Share         |
|                           | Mar-22          | Mar-21          | Change      | 2022                 | 2021                 | Change      | 2022           | 2021          |
| Total Enplaned Passengers | 520,063         | 277,196         | 87.6%       | 1,266,521            | 615,872              | 105.6%      | 49.5%          | 49.3%         |
| Total Deplaned Passengers | 529,251         | 286,520         | 84.7%       | 1,290,202            | 632,233              | 104.1%      | 50.5%          | 50.7%         |
|                           |                 |                 |             |                      |                      |             |                |               |