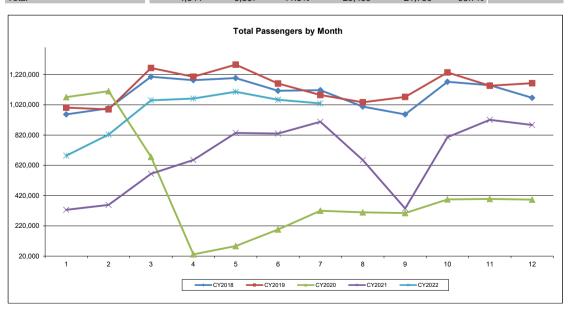

## **Summary of Passenger Statistics**

|                           | Month     | Month   | %      | Year-to-Date | Year-to-Date | %      | Market |        |
|---------------------------|-----------|---------|--------|--------------|--------------|--------|--------|--------|
| Fundament Bassanana       | Jul-22    | Jul-21  | Change | 2022         | 2021         | Change | 2022   | 2021   |
| Enplaned Passengers       | 500.007   | 440.740 | 40.00/ | 0.004.040    | 0.000 550    | E4 00/ | 40.40/ | 40.70/ |
| Domestic Scheduled        | 506,997   | 448,740 | 13.0%  | 3,361,218    | , ,          | 51.2%  | 49.4%  | 49.7%  |
| Domestic Charter          | 167       | 0       | 100.0% | 7,357        | 3,680        | 99.9%  | 0.1%   | 0.1%   |
| International Scheduled   | 9,380     | 3,761   | 149.4% | 38,923       | 5,454        | 613.7% | 0.6%   | 0.1%   |
| International Charter     | 523       | 473     | 10.6%  | 1,629        | 1,156        | 40.9%  | 0.0%   | 0.0%   |
| Deplaned Passengers       |           |         |        |              |              |        |        |        |
| Domestic Scheduled        | 501,368   | 450,746 | 11.2%  | 3,350,060    | 2,232,596    | 50.1%  | 49.2%  | 49.9%  |
| Domestic Charter          | 192       | 0       | 100.0% | 7,145        | 3,438        | 107.8% | 0.1%   | 0.1%   |
| International Scheduled   | 10,035    | 3,830   | 162.0% | 38,939       | 5,411        | 619.6% | 0.6%   | 0.1%   |
| International Charter     | 592       | 558     | 6.1%   | 1,901        | 1,154        | 64.7%  | 0.0%   | 0.0%   |
| Total Passengers          |           |         |        |              |              |        |        |        |
| Domestic Scheduled        | 1,008,365 | 899,486 | 12.1%  | 6,711,278    | 4,455,149    | 50.6%  | 98.6%  | 99.5%  |
| Domestic Charter          | 359       | 0       | 100.0% | 14,502       | 7,118        | 103.7% | 0.2%   | 0.2%   |
| International Scheduled   | 19,415    | 7,591   | 155.8% | 77,862       | 10,865       | 616.6% | 1.1%   | 0.2%   |
| International Charter     | 1,115     | 1,031   | 8.1%   | 3,530        | 2,310        | 52.8%  | 0.1%   | 0.1%   |
| Total                     | 1,029,254 | 908,108 | 13.3%  | 6,807,172    | 4,475,442    | 52.1%  |        |        |
|                           |           |         |        |              |              |        |        |        |
|                           | Month     | Month   | %      | Year-to-Date | Year-to-Date | %      | Market | Share  |
|                           | Jul-22    | Jul-21  | Change | 2022         | 2021         | Change | 2022   | 2021   |
| Total Enplaned Passengers | 517,067   | 452,974 | 14.1%  | 3,409,127    | 2,232,843    | 52.7%  | 50.1%  | 49.9%  |
| Total Deplaned Passengers | 512,187   | 455,134 | 12.5%  | 3,398,045    | 2,242,599    | 51.5%  | 49.9%  | 50.1%  |
|                           |           |         |        |              |              |        |        |        |