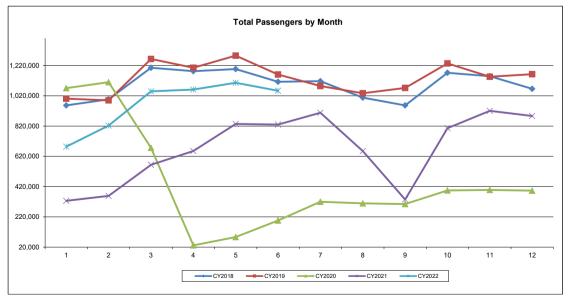

## Summary of Passenger Statistics

|                           | Month     | Month   | %       | Year-to-Date | Year-to-Date | %       | Market |       |
|---------------------------|-----------|---------|---------|--------------|--------------|---------|--------|-------|
|                           | Jun-22    | Jun-21  | Change  | 2022         | 2021         | Change  | 2022   | 2021  |
| Enplaned Passengers       |           |         |         |              |              |         |        |       |
| Domestic Scheduled        | 514,082   | 416,199 | 23.5%   | 2,854,221    | 1,773,813    | 60.9%   | 49.4%  | 49.7% |
| Domestic Charter          | 81        | 182     | -55.5%  | 7,190        | 3,680        | 95.4%   | 0.1%   | 0.1%  |
| International Scheduled   | 10,188    | 683     | 1391.7% | 29,543       | 1,693        | 1645.0% | 0.5%   | 0.0%  |
| International Charter     | 430       | 487     | -11.7%  | 1,106        | 683          | 61.9%   | 0.0%   | 0.0%  |
| Deplaned Passengers       |           |         |         |              |              |         |        |       |
| Domestic Scheduled        | 518,850   | 411,512 | 26.1%   | 2,848,692    | 1,781,850    | 59.9%   | 49.3%  | 49.9% |
| Domestic Charter          | 162       | 182     | -11.0%  | 6,953        | 3,438        | 102.2%  | 0.1%   | 0.1%  |
| International Scheduled   | 9,003     | 666     | 1251.8% | 28,904       | 1,581        | 1728.2% | 0.5%   | 0.0%  |
| International Charter     | 518       | 506     | 2.4%    | 1,309        | 596          | 119.6%  | 0.0%   | 0.0%  |
| Total Passengers          |           |         |         |              |              |         |        |       |
| Domestic Scheduled        | 1,032,932 | 827,711 | 24.8%   | 5,702,913    | 3,555,663    | 60.4%   | 98.7%  | 99.7% |
| Domestic Charter          | 243       | 364     | -33.2%  | 14,143       | 7,118        | 98.7%   | 0.2%   | 0.2%  |
| International Scheduled   | 19,191    | 1,349   | 1322.6% | 58,447       | 3,274        | 1685.2% | 1.0%   | 0.1%  |
| International Charter     | 948       | 993     | -4.5%   | 2,415        | 1.279        | 88.8%   | 0.0%   | 0.0%  |
| Total                     | 1,053,314 | 830,417 | 26.8%   | 5,777,918    | 3,567,334    | 62.0%   |        |       |
|                           | , ,       | ,       |         |              | , ,          |         |        |       |
|                           | Month     | Month   | %       | Year-to-Date | Year-to-Date | %       | Market | Share |
|                           | Jun-22    | Jun-21  | Change  | 2022         | 2021         | Change  | 2022   | 2021  |
| Total Enplaned Passengers | 524,781   | 417,551 | 25.7%   | 2,892,060    | 1,779,869    | 62.5%   | 50.1%  | 49.9% |
| Total Deplaned Passengers | 528,533   | 412,866 | 28.0%   | 2,885,858    | 1,787,465    | 61.4%   | 49.9%  | 50.1% |