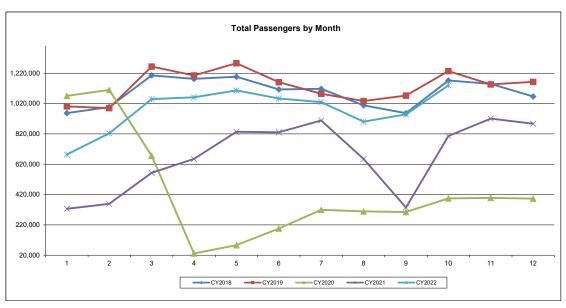

## **Summary of Passenger Statistics**

|                           | Month<br>Oct-22 | Month<br>Oct-21 | %<br>Change | Year-to-Date<br>2022 | Year-to-Date<br>2021 | %<br>Change | Market<br>2022 | Share<br>2021 |
|---------------------------|-----------------|-----------------|-------------|----------------------|----------------------|-------------|----------------|---------------|
| Enplaned Passengers       |                 |                 | _           |                      |                      |             |                |               |
| Domestic Scheduled        | 548,817         | 391,991         | 40.0%       | 4,809,937            | 3,095,394            | 55.4%       | 49.1%          | 49.4%         |
| Domestic Charter          | 1,691           | 1,241           | 36.3%       | 10,436               | 5,615                | 85.9%       | 0.1%           | 0.1%          |
| International Scheduled   | 9,477           | 2,185           | 333.7%      | 63,389               | 9,327                | 579.6%      | 0.6%           | 0.1%          |
| International Charter     | 0               | 0               | 0.0%        | 1,685                | 1,156                | 45.8%       | 0.0%           | 0.0%          |
| Deplaned Passengers       |                 |                 |             |                      |                      |             |                |               |
| Domestic Scheduled        | 568,139         | 407,071         | 39.6%       | 4,834,792            | 3,142,078            | 53.9%       | 49.4%          | 50.1%         |
| Domestic Charter          | 1,451           | 1,288           | 12.7%       | 9,791                | 5,311                | 84.4%       | 0.1%           | 0.1%          |
| International Scheduled   | 9,629           | 2,070           | 365.2%      | 64,300               | 8,261                | 678.4%      | 0.7%           | 0.1%          |
| International Charter     | 168             | 0               | 100.0%      | 2,117                | 1,154                | 83.4%       | 0.0%           | 0.0%          |
| Total Passengers          |                 |                 |             |                      |                      |             |                |               |
| Domestic Scheduled        | 1,116,956       | 799,062         | 39.8%       | 9,644,729            | 6,237,472            | 54.6%       | 98.5%          | 99.5%         |
| Domestic Charter          | 3,142           | 2,529           | 24.2%       | 20,227               | 10,926               | 85.1%       | 0.2%           | 0.2%          |
| International Scheduled   | 19,106          | 4,255           | 349.0%      | 127,689              | 17,588               | 626.0%      | 1.3%           | 0.3%          |
| International Charter     | 168             | 0               | 100.0%      | 3,802                | 2,310                | 64.6%       | 0.0%           | 0.0%          |
| Total                     | 1,139,372       | 805,846         | 41.4%       | 9,796,447            | 6,268,296            | 56.3%       |                |               |
|                           |                 |                 |             |                      |                      |             |                |               |
|                           | Month           | Month           | %           | Year-to-Date         | Year-to-Date         | %           | Market         |               |
|                           | Oct-22          | Oct-21          | Change      | 2022                 | 2021                 | Change      | 2022           | 2021          |
| Total Enplaned Passengers | 559,985         | 395,417         | 41.6%       | 4,885,447            | 3,111,492            | 57.0%       | 49.9%          | 49.6%         |
| Total Deplaned Passengers | 579,387         | 410,429         | 41.2%       | 4,911,000            | 3,156,804            | 55.6%       | 50.1%          | 50.4%         |
|                           |                 |                 |             |                      |                      |             |                |               |