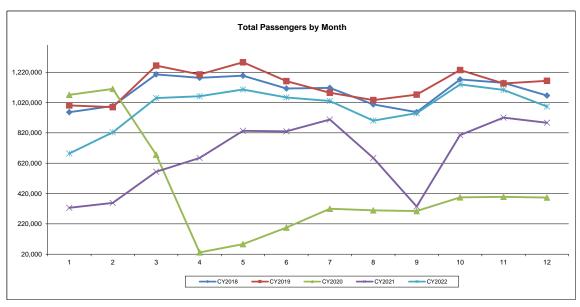

#### **Summary of Passenger Statistics**

|                           | Month   | Month   | %       | Year-to-Date | Year-to-Date | %      | Market |       |
|---------------------------|---------|---------|---------|--------------|--------------|--------|--------|-------|
|                           | Dec-22  | Dec-21  | Change  | 2022         | 2021         | Change | 2022   | 2021  |
| Enplaned Passengers       |         |         |         |              |              |        |        |       |
| Domestic Scheduled        | 495,914 | 442,081 | 12.2%   | 5,847,912    | 3,996,068    | 46.3%  | 49.2%  | 49.5% |
| Domestic Charter          | 1,728   | 1,899   | -9.0%   | 14,573       | 9,148        | 59.3%  | 0.1%   | 0.1%  |
| International Scheduled   | 9,514   | 4,512   | 110.9%  | 82,002       | 16,215       | 405.7% | 0.7%   | 0.2%  |
| International Charter     | 0       | 0       | 0.0%    | 1,796        | 1,156        | 55.4%  | 0.0%   | 0.0%  |
| Deplaned Passengers       |         |         |         |              |              |        |        |       |
| Domestic Scheduled        | 476,857 | 432,960 | 10.1%   | 5,852,584    | 4,027,180    | 45.3%  | 49.2%  | 49.9% |
| Domestic Charter          | 1,578   | 1,950   | -19.1%  | 13,934       | 8,902        | 56.5%  | 0.1%   | 0.1%  |
| International Scheduled   | 7,965   | 3,524   | 126.0%  | 80,988       | 14,294       | 466.6% | 0.7%   | 0.2%  |
| International Charter     | 0       | 41      | -100.0% | 2,196        | 1,195        | 83.8%  | 0.0%   | 0.0%  |
| Total Passengers          |         |         |         |              |              |        |        |       |
| Domestic Scheduled        | 972,771 | 875,041 | 11.2%   | 11,700,496   | 8,023,248    | 45.8%  | 98.4%  | 99.4% |
| Domestic Charter          | 3,306   | 3,849   | -14.1%  | 28,507       | 18,050       | 57.9%  | 0.2%   | 0.2%  |
| International Scheduled   | 17,479  | 8,036   | 117.5%  | 162,990      | 30,509       | 434.2% | 1.4%   | 0.4%  |
| International Charter     | 0       | 41      | -100.0% | 3,992        | 2,351        | 69.8%  | 0.0%   | 0.0%  |
| Total                     | 993,556 | 886,967 | 12.0%   | 11,895,985   | 8,074,158    | 47.3%  |        |       |
|                           |         |         |         |              |              |        |        |       |
|                           | Month   | Month   | %       | Year-to-Date | Year-to-Date | %      | Market | Share |
|                           | Dec-22  | Dec-21  | Change  | 2022         | 2021         | Change | 2022   | 2021  |
| Total Enplaned Passengers | 507,156 | 448,492 | 13.1%   | 5,946,283    | 4,022,587    | 47.8%  | 50.0%  | 49.8% |
| Total Deplaned Passengers | 486,400 | 438,475 | 10.9%   | 5,949,702    | 4,051,571    | 46.8%  | 50.0%  | 50.2% |
|                           |         |         |         |              |              |        |        |       |