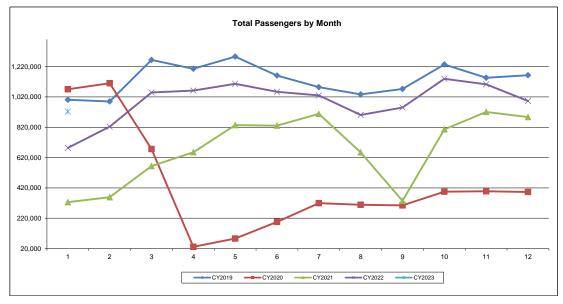

|              |        |        |       |
| Departure Operations |        |        |        |              |              |        |        |       |
| Domestic Scheduled   | 4,112  | 3,678  | 11.8%  | 4,112        | 3,678        | 11.8%  | 92.7%  | 93.3% |
| Int'l Scheduled      | 86     | 43     | 100.0% | 86           | 43           | 100.0% | 1.9%   | 1.1%  |
| Domestic Charter     | 53     | 40     | 32.5%  | 53           | 40           | 32.5%  | 1.2%   | 1.0%  |
| Int'l Charter        | 7      | 0      | 100.0% | 7            | 0            | 100.0% | 0.2%   | 0.0%  |
| All Cargo            | 177    | 181    | -2.2%  | 177          | 181          | -2.2%  | 4.0%   | 4.6%  |
| Total                | 4,435  | 3,942  | 12.5%  | 4,435        | 3,942        | 12.5%  |        |       |