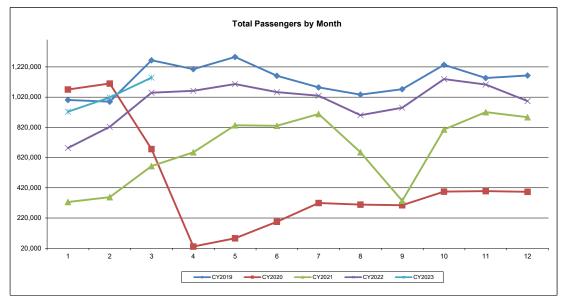

#### Summary of Passenger Statistics

|                           | Month     | Month     | %      | Year-to-Date | Year-to-Date | %      | Market |       |
|---------------------------|-----------|-----------|--------|--------------|--------------|--------|--------|-------|
|                           | Mar-23    | Mar-22    | Change | 2023         | 2022         | Change | 2023   | 2022  |
| Enplaned Passengers       |           |           |        |              |              |        |        |       |
| Domestic Scheduled        | 558,229   | 516,135   | 8.2%   | 1,506,202    | 1,255,271    | 20.0%  | 48.7%  | 49.1% |
| Domestic Charter          | 889       | 1,049     | -15.3% | 3,839        | 3,152        | 21.8%  | 0.1%   | 0.1%  |
| International Scheduled   | 9,872     | 2,879     | 242.9% | 25,277       | 8,098        | 212.1% | 0.8%   | 0.3%  |
| International Charter     | 0         | 0         | 0.0%   | 688          | 0            | 100.0% | 0.0%   | 0.0%  |
| Deplaned Passengers       |           |           |        |              |              |        |        |       |
| Domestic Scheduled        | 568,387   | 524,045   | 8.5%   | 1,521,296    | 1,276,921    | 19.1%  | 49.2%  | 49.9% |
| Domestic Charter          | 1,027     | 1,971     | -47.9% | 3,749        | 3,963        | -5.4%  | 0.1%   | 0.2%  |
| International Scheduled   | 10,548    | 3,235     | 226.1% | 28,504       | 9,029        | 215.7% | 0.9%   | 0.4%  |
| International Charter     | 275       | 0         | 100.0% | 962          | 289          | 232.9% | 0.0%   | 0.0%  |
| Total Passengers          |           |           |        |              |              |        |        |       |
| Domestic Scheduled        | 1,126,616 | 1,040,180 | 8.3%   | 3,027,498    | 2,532,192    | 19.6%  | 98.0%  | 99.0% |
| Domestic Charter          | 1,916     | 3,020     | -36.6% | 7,588        | 7,115        | 6.6%   | 0.2%   | 0.3%  |
| International Scheduled   | 20,420    | 6,114     | 234.0% | 53,781       | 17,127       | 214.0% | 1.7%   | 0.7%  |
| International Charter     | 275       | 0         | 100.0% | 1,650        | 289          | 470.9% | 0.1%   | 0.0%  |
| Total                     | 1,149,227 | 1,049,314 | 9.5%   | 3,090,517    | 2,556,723    | 20.9%  |        |       |
|                           |           |           |        |              |              |        |        |       |
|                           | Month     | Month     | %      | Year-to-Date | Year-to-Date | %      | Market | Share |
|                           | Mar-23    | Mar-22    | Change | 2023         | 2022         | Change | 2023   | 2022  |
| Total Enplaned Passengers | 568,990   | 520,063   | 9.4%   | 1,536,006    | 1,266,521    | 21.3%  | 49.7%  | 49.5% |
| Total Deplaned Passengers | 580,237   | 529,251   | 9.6%   | 1,554,511    | 1,290,202    | 20.5%  | 50.3%  | 50.5% |