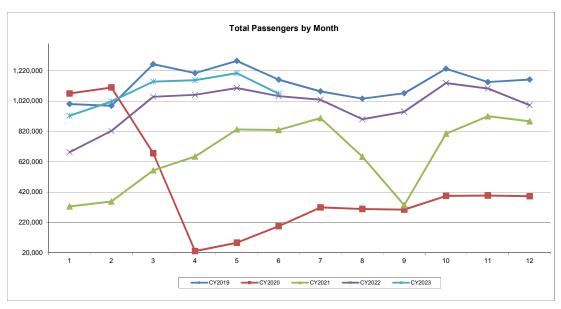

#### **Summary of Passenger Statistics**

|                           | Month<br>Jun-23 | Month<br>Jun-22 | %<br>Changa | Year-to-Date 2023 | Year-to-Date<br>2022 | %<br>Changa | Market<br>2023 | Share<br>2022 |
|---------------------------|-----------------|-----------------|-------------|-------------------|----------------------|-------------|----------------|---------------|
| Enplaned Passengers       | Juli-23         | Juli-22         | Change      | 2023              | 2022                 | Change      | 2023           | 2022          |
| Domestic Scheduled        | E47.000         | E44.000         | 0.70/       | 0.004.400         | 0.054.004            | 40.00/      | 40.40/         | 49.4%         |
|                           | 517,839         | 514,082         | 0.7%        | 3,204,138         | 2,854,221            | 12.3%       | 49.1%          |               |
| Domestic Charter          | 133             | 81              | 64.2%       | 4,609             | 7,190                | -35.9%      | 0.1%           | 0.1%          |
| International Scheduled   | 13,526          | 10,188          | 32.8%       | 61,330            | 29,543               | 107.6%      | 0.9%           | 0.5%          |
| International Charter     | 463             | 430             | 7.7%        | 2,211             | 1,106                | 99.9%       | 0.0%           | 0.0%          |
| Deplaned Passengers       |                 |                 |             |                   |                      |             |                |               |
| Domestic Scheduled        | 523,991         | 518,850         | 1.0%        | 3,181,177         | 2,848,692            | 11.7%       | 48.8%          | 49.3%         |
| Domestic Charter          | 132             | 162             | -18.5%      | 4,545             | 6,953                | -34.6%      | 0.1%           | 0.1%          |
| International Scheduled   | 12,620          | 9,003           | 40.2%       | 62,903            | 28,904               | 117.6%      | 1.0%           | 0.5%          |
| International Charter     | 707             | 518             | 36.5%       | 2,143             | 1,309                | 63.7%       | 0.0%           | 0.0%          |
| Total Passengers          |                 |                 |             |                   |                      |             |                |               |
| Domestic Scheduled        | 1,041,830       | 1,032,932       | 0.9%        | 6,385,315         | 5,702,913            | 12.0%       | 97.9%          | 98.7%         |
| Domestic Charter          | 265             | 243             | 9.1%        | 9,154             | 14,143               | -35.3%      | 0.1%           | 0.2%          |
| International Scheduled   | 26,146          | 19,191          | 36.2%       | 124,233           | 58,447               | 112.6%      | 1.9%           | 1.0%          |
| International Charter     | 1,170           | 948             | 23.4%       | 4,354             | 2,415                | 80.3%       | 0.1%           | 0.0%          |
| Total                     | 1,069,411       | 1,053,314       | 1.5%        | 6,523,056         | 5,777,918            | 12.9%       |                |               |
|                           |                 |                 |             |                   |                      |             |                |               |
|                           | Month           | Month           | %           | Year-to-Date      | Year-to-Date         | %           | Market         | Share         |
|                           | Jun-23          | Jun-22          | Change      | 2023              | 2022                 | Change      | 2023           | 2022          |
| Total Enplaned Passengers | 531,961         | 524,781         | 1.4%        | 3,272,288         | 2,892,060            | 13.1%       | 50.2%          | 50.1%         |
| Total Deplaned Passengers | 537,450         | 528,533         | 1.7%        | 3,250,768         | 2,885,858            | 12.6%       | 49.8%          | 49.9%         |
|                           |                 |                 |             |                   |                      |             |                |               |