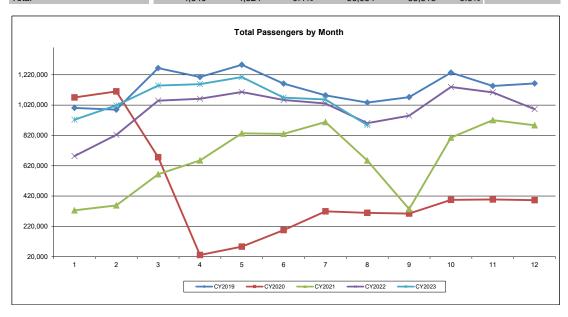

#### **Summary of Passenger Statistics**

|                           | Month<br>Aug-23 | Month<br>Aug-22 | %<br>Change | Year-to-Date<br>2023 | Year-to-Date<br>2022 | %<br>Change | Market<br>2023 | Share<br>2022 |
|---------------------------|-----------------|-----------------|-------------|----------------------|----------------------|-------------|----------------|---------------|
| Enplaned Passengers       |                 |                 | · ·         |                      |                      |             |                |               |
| Domestic Scheduled        | 429,685         | 437,578         | -1.8%       | 4,150,942            | 3,799,529            | 9.2%        | 49.0%          | 49.3%         |
| Domestic Charter          | 289             | 223             | 29.6%       | 5,004                | 7,580                | -34.0%      | 0.1%           | 0.1%          |
| International Scheduled   | 6,962           | 6,799           | 2.4%        | 81,348               | 45,722               | 77.9%       | 1.0%           | 0.6%          |
| International Charter     | 0               | 0               | 0.0%        | 2,567                | 1,629                | 57.6%       | 0.0%           | 0.0%          |
| Deplaned Passengers       |                 |                 |             |                      |                      |             |                |               |
| Domestic Scheduled        | 442,054         | 447,916         | -1.3%       | 4,134,109            | 3,798,634            | 8.8%        | 48.8%          | 49.3%         |
| Domestic Charter          | 288             | 211             | 36.5%       | 4,946                | 7,356                | -32.8%      | 0.1%           | 0.1%          |
| International Scheduled   | 8,839           | 8,143           | 8.5%        | 86,929               | 47,082               | 84.6%       | 1.0%           | 0.6%          |
| International Charter     | 1               | 48              | -97.9%      | 2,602                | 1,949                | 33.5%       | 0.0%           | 0.0%          |
| Total Passengers          |                 |                 |             |                      |                      |             |                |               |
| Domestic Scheduled        | 871,739         | 885,494         | -1.6%       | 8,285,051            | 7,598,163            | 9.0%        | 97.8%          | 98.6%         |
| Domestic Charter          | 577             | 434             | 32.9%       | 9,950                | 14,936               | -33.4%      | 0.1%           | 0.2%          |
| International Scheduled   | 15,801          | 14,942          | 5.7%        | 168,277              | 92,804               | 81.3%       | 2.0%           | 1.2%          |
| International Charter     | 1               | 48              | -97.9%      | 5,169                | 3,578                | 44.5%       | 0.1%           | 0.0%          |
| Total                     | 888,118         | 900,918         | -1.4%       | 8,468,447            | 7,709,481            | 9.8%        |                |               |
|                           |                 |                 |             |                      |                      |             |                |               |
|                           | Month           | Month           | %           | Year-to-Date         | Year-to-Date         | %           | Market         |               |
|                           | Aug-23          | Aug-22          | Change      | 2023                 | 2022                 | Change      | 2023           | 2022          |
| Total Enplaned Passengers | 436,936         | 444,600         | -1.7%       | 4,239,861            | 3,854,460            | 10.0%       | 50.1%          | 50.0%         |
| Total Deplaned Passengers | 451,182         | 456,318         | -1.1%       | 4,228,586            | 3,855,021            | 9.7%        | 49.9%          | 50.0%         |
|                           |                 |                 |             |                      |                      |             |                |               |