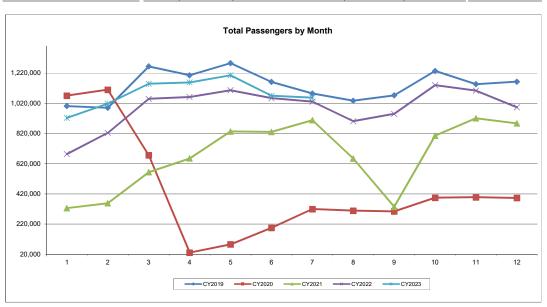

## **Summary of Passenger Statistics**

|                           | Month<br>Jul-23 | Month<br>Jul-22 | %<br>Change | Year-to-Date<br>2023 | Year-to-Date<br>2022 | %<br>Change | Market<br>2023 | Share<br>2022 |
|---------------------------|-----------------|-----------------|-------------|----------------------|----------------------|-------------|----------------|---------------|
| Enplaned Passengers       |                 |                 |             |                      |                      |             |                |               |
| Domestic Scheduled        | 517,119         | 507,543         | 1.9%        | 3,721,257            | 3,361,951            | 10.7%       | 49.1%          | 49.4%         |
| Domestic Charter          | 106             | 167             | -36.5%      | 4,715                | 7,357                | -35.9%      | 0.1%           | 0.1%          |
| International Scheduled   | 13,056          | 9,380           | 39.2%       | 74,386               | 38,923               | 91.1%       | 1.0%           | 0.6%          |
| International Charter     | 356             | 523             | -31.9%      | 2,567                | 1,629                | 57.6%       | 0.0%           | 0.0%          |
| Deplaned Passengers       |                 |                 |             |                      |                      |             |                |               |
| Domestic Scheduled        | 510,878         | 501,824         | 1.8%        | 3,692,055            | 3,350,718            | 10.2%       | 48.7%          | 49.2%         |
| Domestic Charter          | 113             | 192             | -41.1%      | 4,658                | 7,145                | -34.8%      | 0.1%           | 0.1%          |
| International Scheduled   | 15,187          | 10,035          | 51.3%       | 78,090               | 38,939               | 100.5%      | 1.0%           | 0.6%          |
| International Charter     | 458             | 592             | -22.6%      | 2,601                | 1,901                | 36.8%       | 0.0%           | 0.0%          |
| Total Passengers          |                 |                 |             |                      |                      |             |                |               |
| Domestic Scheduled        | 1,027,997       | 1,009,367       | 1.8%        | 7,413,312            | 6,712,669            | 10.4%       | 97.8%          | 98.6%         |
| Domestic Charter          | 219             | 359             | -39.0%      | 9,373                | 14,502               | -35.4%      | 0.1%           | 0.2%          |
| International Scheduled   | 28,243          | 19,415          | 45.5%       | 152,476              | 77,862               | 95.8%       | 2.0%           | 1.1%          |
| International Charter     | 814             | 1,115           | -27.0%      | 5,168                | 3,530                | 46.4%       | 0.1%           | 0.1%          |
| Total                     | 1,057,273       | 1,030,256       | 2.6%        | 7,580,329            | 6,808,563            | 11.3%       |                |               |
|                           |                 |                 |             |                      |                      |             |                |               |
|                           | Month           | Month           | %           | Year-to-Date         | Year-to-Date         | %           | Market         | Share         |
|                           | Jul-23          | Jul-22          | Change      | 2023                 | 2022                 | Change      | 2023           | 2022          |
| Total Enplaned Passengers | 530,637         | 517,613         | 2.5%        | 3,802,925            | 3,409,860            | 11.5%       | 50.2%          | 50.1%         |
| Total Deplaned Passengers | 526,636         | 512,643         | 2.7%        | 3,777,404            | 3,398,703            | 11.1%       | 49.8%          | 49.9%         |
|                           |                 |                 |             |                      |                      |             |                |               |