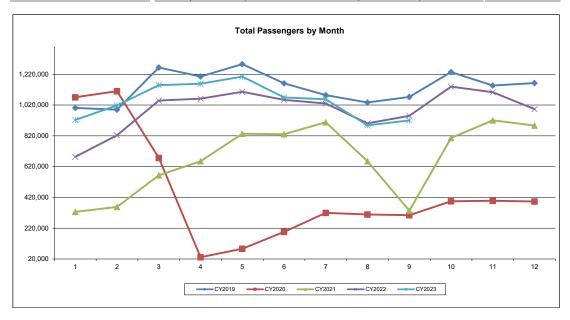

### **Summary of Passenger Statistics**

|                           | Month   | Month   | %       | Year-to-Date | Year-to-Date | %      | Market |       |
|---------------------------|---------|---------|---------|--------------|--------------|--------|--------|-------|
|                           | Sep-23  | Sep-22  | Change  | 2023         | 2022         | Change | 2023   | 2022  |
| Enplaned Passengers       |         |         |         |              |              |        |        |       |
| Domestic Scheduled        | 445,364 | 462,439 | -3.7%   | 4,596,306    | 4,261,968    | 7.8%   | 49.0%  | 49.2% |
| Domestic Charter          | 993     | 1,413   | -29.7%  | 5,997        | 8,993        | -33.3% | 0.1%   | 0.1%  |
| International Scheduled   | 7,088   | 8,190   | -13.5%  | 88,436       | 53,912       | 64.0%  | 0.9%   | 0.6%  |
| International Charter     | 0       | 56      | -100.0% | 2,567        | 1,685        | 52.3%  | 0.0%   | 0.0%  |
| Deplaned Passengers       |         |         |         |              |              |        |        |       |
| Domestic Scheduled        | 457,792 | 468,816 | -2.4%   | 4,591,901    | 4,267,450    | 7.6%   | 48.9%  | 49.3% |
| Domestic Charter          | 1,150   | 1,399   | -17.8%  | 6,096        | 8,755        | -30.4% | 0.1%   | 0.1%  |
| International Scheduled   | 7,666   | 7,589   | 1.0%    | 94,595       | 54,671       | 73.0%  | 1.0%   | 0.6%  |
| International Charter     | 0       | 0       | 0.0%    | 2,602        | 1,949        | 33.5%  | 0.0%   | 0.0%  |
| Total Passengers          |         |         |         |              |              |        |        |       |
| Domestic Scheduled        | 903,156 | 931,255 | -3.0%   | 9,188,207    | 8,529,418    | 7.7%   | 97.9%  | 98.5% |
| Domestic Charter          | 2,143   | 2,812   | -23.8%  | 12,093       | 17,748       | -31.9% | 0.1%   | 0.2%  |
| International Scheduled   | 14,754  | 15,779  | -6.5%   | 183,031      | 108,583      | 68.6%  | 1.9%   | 1.3%  |
| International Charter     | 0       | 56      | -100.0% | 5,169        | 3,634        | 42.2%  | 0.1%   | 0.0%  |
| Total                     | 920,053 | 949,902 | -3.1%   | 9,388,500    | 8,659,383    | 8.4%   |        |       |
|                           |         |         |         |              |              |        |        |       |
|                           | Month   | Month   | %       | Year-to-Date | Year-to-Date | %      | Market | Share |
|                           | Sep-23  | Sep-22  | Change  | 2023         | 2022         | Change | 2023   | 2022  |
| Total Enplaned Passengers | 453,445 | 472,098 | -4.0%   | 4,693,306    | 4,326,558    | 8.5%   | 50.0%  | 50.0% |
| Total Deplaned Passengers | 466,608 | 477,804 | -2.3%   | 4,695,194    | 4,332,825    | 8.4%   | 50.0%  | 50.0% |
|                           |         |         |         |              |              |        |        |       |