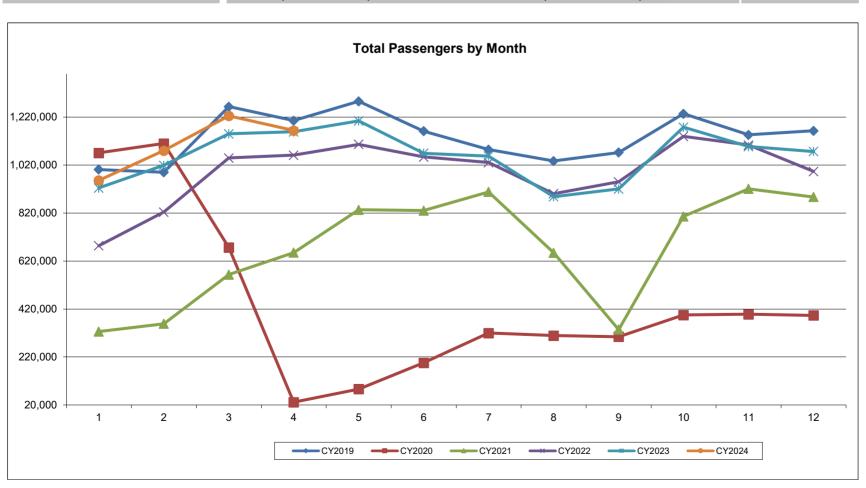

# **Summary of Passenger Statistics**

|                           | Month     | Month     | %       | Year-to-Date | Year-to-Date | %      | Market | Share |
|---------------------------|-----------|-----------|---------|--------------|--------------|--------|--------|-------|
|                           | Apr-24    | Apr-23    | Change  | 2024         | 2023         | Change | 2024   | 2023  |
| Enplaned Passengers       |           |           |         |              |              |        |        |       |
| Domestic Scheduled        | 570,053   | 565,636   | 0.8%    | 2,170,948    | 2,073,837    | 4.7%   | 49.1%  | 48.8% |
| Domestic Charter          | 167       | 572       | -70.8%  | 4,556        | 3,875        | 17.6%  | 0.1%   | 0.1%  |
| International Scheduled   | 9,204     | 9,948     | -7.5%   | 34,938       | 35,225       | -0.8%  | 0.8%   | 0.8%  |
| International Charter     | 568       | 413       | 37.5%   | 568          | 1,101        | -48.4% | 0.0%   | 0.0%  |
| Deplaned Passengers       |           |           |         |              |              |        |        |       |
| Domestic Scheduled        | 573,698   | 570,843   | 0.5%    | 2,174,118    | 2,093,999    | 3.8%   | 49.1%  | 49.2% |
| Domestic Charter          | 845       | 536       | 57.6%   | 4,025        | 3,624        | 11.1%  | 0.1%   | 0.1%  |
| International Scheduled   | 9,292     | 10,902    | -14.8%  | 36,110       | 39,406       | -8.4%  | 0.8%   | 0.9%  |
| International Charter     | 0         | 171       | -100.0% | 362          | 1,133        | -68.0% | 0.0%   | 0.0%  |
| Total Passengers          |           |           |         |              |              |        |        |       |
| Domestic Scheduled        | 1,143,751 | 1,136,479 | 0.6%    | 4,345,066    | 4,167,836    | 4.3%   | 98.2%  | 98.0% |
| Domestic Charter          | 1,012     | 1,108     | -8.7%   | 8,581        | 7,499        | 14.4%  | 0.2%   | 0.2%  |
| International Scheduled   | 18,496    | 20,850    | -11.3%  | 71,048       | 74,631       | -4.8%  | 1.6%   | 1.8%  |
| International Charter     | 568       | 584       | -2.7%   | 930          | 2,234        | -58.4% | 0.0%   | 0.1%  |
| Total                     | 1,163,827 | 1,159,021 | 0.4%    | 4,425,625    | 4,252,200    | 4.1%   |        |       |
|                           |           |           |         |              |              |        |        |       |
|                           | Month     | Month     | %       | Year-to-Date | Year-to-Date | %      | Market | Share |
|                           | Apr-24    | Apr-23    | Change  | 2024         | 2023         | Change | 2024   | 2023  |
| Total Enplaned Passengers | 579,992   | 576,569   | 0.6%    | 2,211,010    | 2,114,038    | 4.6%   | 50.0%  | 49.7% |
| Total Deplaned Passengers | 583,835   | 582,452   | 0.2%    | 2,214,615    | 2,138,162    | 3.6%   | 50.0%  | 50.3% |
|                           |           |           |         |              |              |        |        |       |