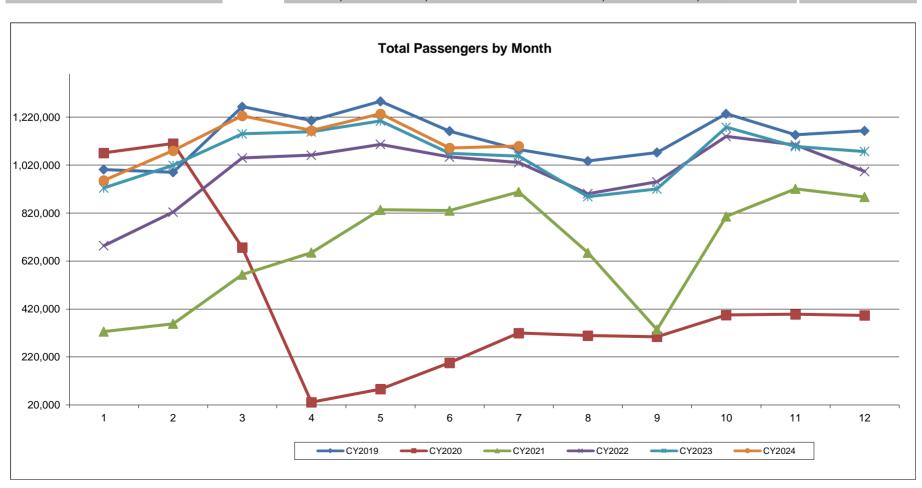

# **Summary of Passenger Statistics**

|                           | Month     | Month     | %       | Year-to-Date | Year-to-Date | %      | Market | Shar |
|---------------------------|-----------|-----------|---------|--------------|--------------|--------|--------|------|
|                           | Jul-24    | Jul-23    | Change  | 2024         | 2023         | Change | 2024   | 202  |
| Enplaned Passengers       |           |           |         |              |              |        |        |      |
| Domestic Scheduled        | 534,740   | 517,119   | 3.4%    | 3,859,484    | 3,723,154    | 3.7%   | 49.2%  | 49   |
| Domestic Charter          | 170       | 106       | 60.4%   | 5,413        | 4,185        | 29.3%  | 0.1%   | 0.   |
| International Scheduled   | 11,628    | 13,056    | -10.9%  | 73,196       | 74,386       | -1.6%  | 0.9%   | 1.   |
| International Charter     | 0         | 356       | -100.0% | 1,280        | 2,567        | -50.1% | 0.0%   | 0.   |
| Deplaned Passengers       |           |           |         |              |              |        |        |      |
| Domestic Scheduled        | 539,313   | 511,019   | 5.5%    | 3,832,261    | 3,693,820    | 3.7%   | 48.8%  | 48.  |
| Domestic Charter          | 172       | 113       | 52.2%   | 4,639        | 3,940        | 17.7%  | 0.1%   | 0.   |
| International Scheduled   | 13,503    | 15,187    | -11.1%  | 73,280       | 78,090       | -6.2%  | 0.9%   | 1.   |
| International Charter     | 0         | 458       | -100.0% | 1,098        | 2,601        | -57.8% | 0.0%   | 0    |
| Total Passengers          |           |           |         |              |              |        |        |      |
| Domestic Scheduled        | 1,074,053 | 1,028,138 | 4.5%    | 7,691,745    | 7,416,974    | 3.7%   | 98.0%  | 97.  |
| Domestic Charter          | 342       | 219       | 56.2%   | 10,052       | 8,125        | 23.7%  | 0.1%   | 0.   |
| International Scheduled   | 25,131    | 28,243    | -11.0%  | 146,476      | 152,476      | -3.9%  | 1.9%   | 2.   |
| International Charter     | 0         | 814       | -100.0% | 2,378        | 5,168        | -54.0% | 0.0%   | 0.   |
| Total                     | 1,099,526 | 1,057,414 | 4.0%    | 7,850,651    | 7,582,743    | 3.5%   |        |      |
|                           |           |           |         |              |              |        |        |      |
|                           | Month     | Month     | %       | Year-to-Date | Year-to-Date | %      | Market | Sha  |
|                           | Jul-24    | Jul-23    | Change  | 2024         | 2023         | Change | 2024   | 20   |
| Total Enplaned Passengers | 546,538   | 530,637   | 3.0%    | 3,939,373    | 3,804,292    | 3.6%   | 50.2%  | 50   |
| Total Deplaned Passengers | 552,988   | 526,777   | 5.0%    | 3,911,278    | 3,778,451    | 3.5%   | 49.8%  | 49   |
|                           |           |           |         |              |              |        |        |      |