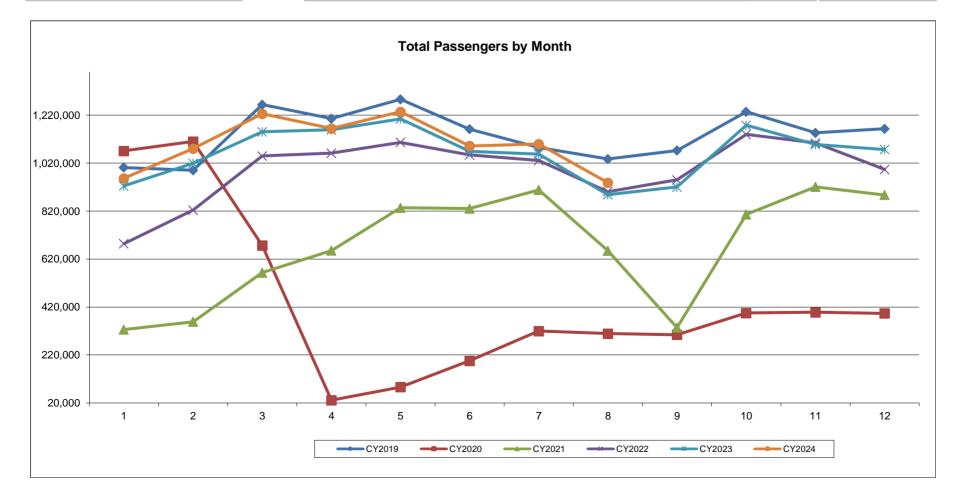

# Summary of Passenger Statistics

|                           | Mc  | onth   | Month   | %       | Year-to-Date | Year-to-Date | %                                       | Market | Share |
|---------------------------|-----|--------|---------|---------|--------------|--------------|-----------------------------------------|--------|-------|
|                           |     | g-24   | Aug-23  | Change  | 2024         | 2023         | Change                                  | 2024   | 2023  |
| Enplaned Passengers       |     | -      |         | C C     |              |              | , i i i i i i i i i i i i i i i i i i i |        |       |
| Domestic Scheduled        | 4   | 55,597 | 429,685 | 6.0%    | 4,315,081    | 4,152,839    | 3.9%                                    | 49.1%  | 49.0% |
| Domestic Charter          |     | 268    | 289     | -7.3%   | 5,681        | 4,474        | 27.0%                                   | 0.1%   | 0.1%  |
| International Scheduled   |     | 7,992  | 6,962   | 14.8%   | 81,188       | 81,348       | -0.2%                                   | 0.9%   | 1.0%  |
| International Charter     |     | 0      | 0       | 0.0%    | 1,280        | 2,567        | -50.1%                                  | 0.0%   | 0.0%  |
| Deplaned Passengers       |     |        |         |         |              |              |                                         |        |       |
| Domestic Scheduled        | 40  | 63,905 | 442,054 | 4.9%    | 4,296,166    | 4,135,874    | 3.9%                                    | 48.9%  | 48.8% |
| Domestic Charter          |     | 581    | 288     | 101.7%  | 5,220        | 4,228        | 23.5%                                   | 0.1%   | 0.0%  |
| International Scheduled   |     | 9,498  | 8,839   | 7.5%    | 82,778       | 86,929       | -4.8%                                   | 0.9%   | 1.0%  |
| International Charter     |     | 0      | 1       | -100.0% | 1,098        | 2,602        | -57.8%                                  | 0.0%   | 0.0%  |
| Total Passengers          |     |        |         |         |              |              |                                         |        |       |
| Domestic Scheduled        | 9   | 19,502 | 871,739 | 5.5%    | 8,611,247    | 8,288,713    | 3.9%                                    | 98.0%  | 97.8% |
| Domestic Charter          |     | 849    | 577     | 47.1%   | 10,901       | 8,702        | 25.3%                                   | 0.1%   | 0.1%  |
| International Scheduled   |     | 17,490 | 15,801  | 10.7%   | 163,966      | 168,277      | -2.6%                                   | 1.9%   | 2.0%  |
| International Charter     |     | 0      | 1       | -100.0% | 2,378        | 5,169        | -54.0%                                  | 0.0%   | 0.1%  |
| Total                     | 9:  | 37,841 | 888,118 | 5.6%    | 8,788,492    | 8,470,861    | 3.7%                                    |        |       |
|                           |     |        |         |         |              |              |                                         |        |       |
|                           | Mc  | nth    | Month   | %       | Year-to-Date | Year-to-Date | %                                       | Market | Share |
|                           | Aug | g-24   | Aug-23  | Change  | 2024         | 2023         | Change                                  | 2024   | 2023  |
| Total Enplaned Passengers | 4   | 53,857 | 436,936 | 6.2%    | 4,403,230    | 4,241,228    | 3.8%                                    | 50.1%  | 50.1% |
| Total Deplaned Passengers | 4   | 73,984 | 451,182 | 5.1%    | 4,385,262    | 4,229,633    | 3.7%                                    | 49.9%  | 49.9% |
|                           |     |        |         |         |              |              |                                         |        |       |