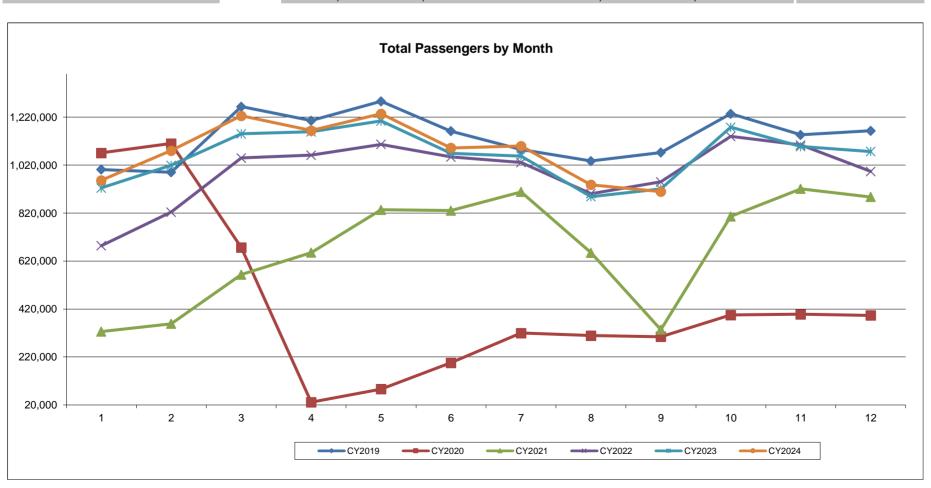

|              |        |        |       |
| Departure Operations |        |        |        |              |              |        |        |       |
| Domestic Scheduled   | 3,660  | 3,766  | -2.8%  | 38,342       | 38,529       | -0.5%  | 94.9%  | 94.2% |
| Int'l Scheduled      | 68     | 57     | 19.3%  | 706          | 796          | -11.3% | 1.7%   | 1.9%  |
| Domestic Charter     | 14     | 14     | 0.0%   | 176          | 156          | 12.8%  | 0.4%   | 0.4%  |
| Int'l Charter        | 0      | 0      | 0.0%   | 12           | 27           | -55.6% | 0.0%   | 0.1%  |
| All Cargo            | 134    | 138    | -2.9%  | 1,172        | 1,394        | -15.9% | 2.9%   | 3.4%  |
| Total                | 3,876  | 3,975  | -2.5%  | 40,408       | 40,902       | -1.2%  |        |       |