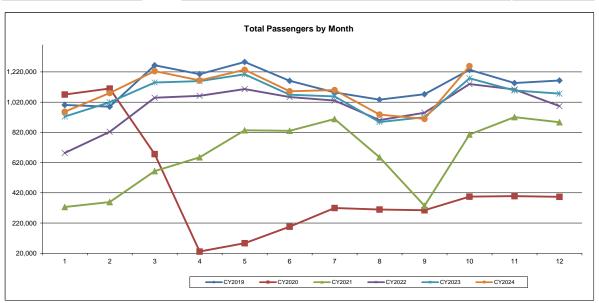

|              |        |        |       |
| Departure Operations |        |        |        |              |              |        |        |       |
| Domestic Scheduled   | 4,588  | 4,590  | 0.0%   | 42,930       | 43,119       | -0.4%  | 94.9%  | 94.3% |
| Int'l Scheduled      | 79     | 67     | 17.9%  | 785          | 863          | -9.0%  | 1.7%   | 1.9%  |
| Domestic Charter     | 9      | 28     | -67.9% | 185          | 184          | 0.5%   | 0.4%   | 0.4%  |
| Int'l Charter        | 0      | 0      | 0.0%   | 12           | 27           | -55.6% | 0.0%   | 0.1%  |
| All Cargo            | 140    | 141    | -0.7%  | 1,312        | 1,535        | -14.5% | 2.9%   | 3.4%  |
| Total                | 4,816  | 4,826  | -0.2%  | 45,224       | 45,728       | -1.1%  |        |       |