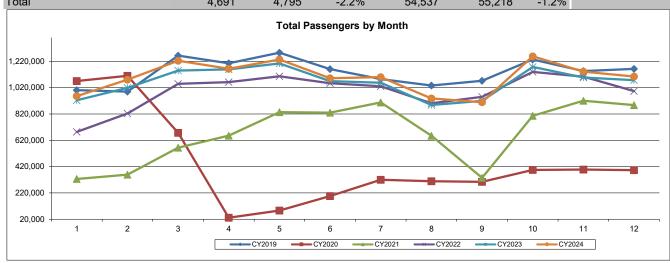

#### LOUIS ARMSTRONG NEW ORLEANS INTERNATIONAL AIRPORT For the Period Ending December 31, 2024 Summary of Passenger Statistics

|                         | Month     | Month     | %      | Year-to-Date | Year-to-Date | %             | Market | t Share |
|-------------------------|-----------|-----------|--------|--------------|--------------|---------------|--------|---------|
|                         | Dec-24    | Dec-23    | Change | 2024         | 2023         | Change        | 2024   | 2023    |
| Enplaned Passengers     |           |           |        |              |              |               |        |         |
| Domestic Scheduled      | 539,425   | 525,864   | 2.6%   | 6,469,481    | 6,238,464    | 3.7%          | 49.0%  | 49.0%   |
| Domestic Charter        | 2,558     | 1,981     | 29.1%  | 12,639       | 11,092       | 13.9%         | 0.1%   | 0.1%    |
| International Scheduled | 10,668    | 10,022    | 6.4%   | 120,861      | 116,080      | 4.1%          | 0.9%   | 0.9%    |
| International Charter   | 54        | 44        | 22.7%  | 1,334        | 2,705        | -50.7%        | 0.0%   | 0.0%    |
| Deplaned Passengers     |           |           |        |              |              |               |        |         |
| Domestic Scheduled      | 540,060   | 525,905   | 2.7%   | 6,463,921    | 6,236,436    | 3.6%          | 49.0%  | 48.9%   |
| Domestic Charter        | 1,886     | 3,183     | -40.7% | 10,924       | 12,095       | <b>-</b> 9.7% | 0.1%   | 0.1%    |
| International Scheduled | 9,632     | 9,529     | 1.1%   | 121,161      | 122,884      | -1.4%         | 0.9%   | 1.0%    |
| International Charter   | 0         | 0         | 0.0%   | 1,098        | 2,756        | -60.2%        | 0.0%   | 0.0%    |
| Total Passengers        |           |           |        |              |              |               |        |         |
| Domestic Scheduled      | 1,079,485 | 1,051,769 | 2.6%   | 12,933,402   | 12,474,900   | 3.7%          | 98.0%  | 97.9%   |
| Domestic Charter        | 4,444     | 5,164     | -13.9% | 23,563       | 23,187       | 1.6%          | 0.2%   | 0.2%    |
| International Scheduled | 20,300    | 19,551    | 3.8%   | 242,022      | 238,964      | 1.3%          | 1.8%   | 1.9%    |

| Total                     | 1,104,283 | 1,076,528 | 2.6%   | 13,201,419   | 12,742,512   | 3.6%   |        |         |
|---------------------------|-----------|-----------|--------|--------------|--------------|--------|--------|---------|
|                           | Month     | Month     | %      | Year-to-Date | Year-to-Date | %      | Market | t Share |
|                           | Dec-24    | Dec-23    | Change | 2024         | 2023         | Change | 2024   | 2023    |
| Total Enplaned Passengers | 552,705   | 537,911   | 2.8%   | 6,604,315    | 6,368,341    | 3.7%   | 50.0%  | 50.0%   |
| Total Deplaned Passengers | 551,578   | 538,617   | 2.4%   | 6,597,104    | 6,374,171    | 3.5%   | 50.0%  | 50.0%   |