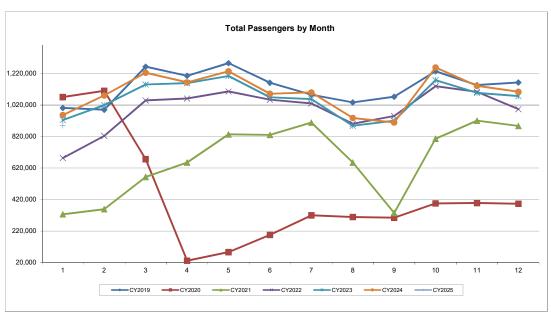

### **Summary of Passenger Statistics**

|                           | Month<br>Jan-25 | Month<br>Jan-24 | %<br>Change | Year-to-Date<br>2025 | Year-to-Date<br>2024 | %<br>Change | Market<br>2025 | Share<br>2024 |
|---------------------------|-----------------|-----------------|-------------|----------------------|----------------------|-------------|----------------|---------------|
| Enplaned Passengers       |                 |                 |             |                      |                      |             |                |               |
| Domestic Scheduled        | 430,666         | 467,194         | -7.8%       | 430,666              | 467,194              | -7.8%       | 48.4%          | 48.9%         |
| Domestic Charter          | 1,581           | 2,581           | -38.7%      | 1,581                | 2,581                | -38.7%      | 0.2%           | 0.3%          |
| International Scheduled   | 8,363           | 6,748           | 23.9%       | 8,363                | 6,748                | 23.9%       | 0.9%           | 0.7%          |
| International Charter     | 0               | 0               | 0.0%        | 0                    | 0                    | 0.0%        | 0.0%           | 0.0%          |
| Deplaned Passengers       |                 |                 |             |                      |                      |             |                |               |
| Domestic Scheduled        | 439,319         | 469,953         | -6.5%       | 439,319              | 469,953              | -6.5%       | 49.4%          | 49.2%         |
| Domestic Charter          | 973             | 1,080           | -9.9%       | 973                  | 1,080                | -9.9%       | 0.1%           | 0.1%          |
| International Scheduled   | 9,199           | 8,215           | 12.0%       | 9,199                | 8,215                | 12.0%       | 1.0%           | 0.9%          |
| International Charter     | 0               | 362             | -100.0%     | 0                    | 362                  | -100.0%     | 0.0%           | 0.0%          |
| Total Passengers          |                 |                 |             |                      |                      |             |                |               |
| Domestic Scheduled        | 869,985         | 937,147         | -7.2%       | 869,985              | 937,147              | -7.2%       | 97.7%          | 98.0%         |
| Domestic Charter          | 2,554           | 3,661           | -30.2%      | 2,554                | 3,661                | -30.2%      | 0.3%           | 0.4%          |
| International Scheduled   | 17,562          | 14,963          | 17.4%       | 17,562               | 14,963               | 17.4%       | 2.0%           | 1.6%          |
| International Charter     | 0               | 362             | -100.0%     | 0                    | 362                  | -100.0%     | 0.0%           | 0.0%          |
| Total                     | 890,101         | 956,133         | -6.9%       | 890,101              | 956,133              | -6.9%       |                |               |
|                           |                 |                 |             |                      |                      |             |                |               |
|                           | Month           | Month           | %           | Year-to-Date         | Year-to-Date         | %           | Market         | Share         |
|                           | Jan-25          | Jan-24          | Change      | 2025                 | 2024                 | Change      | 2025           | 2024          |
| Total Enplaned Passengers | 440,610         | 476,523         | -7.5%       | 440,610              | 476,523              | -7.5%       | 49.5%          | 49.8%         |
| Total Deplaned Passengers | 449,491         | 479,610         | -6.3%       | 449,491              | 479,610              | -6.3%       | 50.5%          | 50.2%         |
|                           |                 |                 |             |                      |                      |             |                |               |