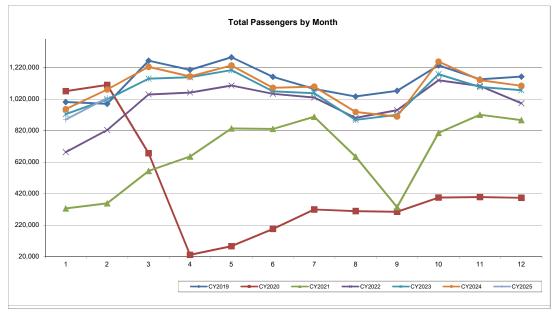

| 1.4%    |        |       |
| Departure Operations |        |        |         |              |              |         |        |       |
| Domestic Scheduled   | 4,579  | 4,204  | 8.9%    | 8,499        | 8,349        | 1.8%    | 95.0%  | 94.7% |
| Int'l Scheduled      | 69     | 69     | 0.0%    | 136          | 137          | -0.7%   | 1.5%   | 1.6%  |
| Domestic Charter     | 72     | 30     | 140.0%  | 103          | 67           | 53.7%   | 1.2%   | 0.8%  |
| Int'l Charter        | 0      | 1      | -100.0% | 0            | 6            | -100.0% | 0.0%   | 0.1%  |
| All Cargo            | 113    | 133    | -15.0%  | 211          | 261          | -19.2%  | 2.4%   | 3.0%  |
| Total                | 4,833  | 4,437  | 8.9%    | 8,949        | 8,820        | 1.5%    |        |       |