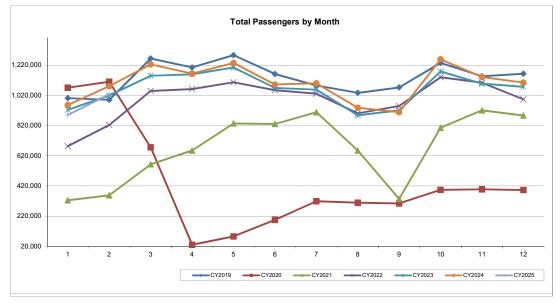

### Summary of Passenger Statistics

|                           | Month     | Month     | %      | Year-to-Date | Year-to-Date | %       | Market | Share |
|---------------------------|-----------|-----------|--------|--------------|--------------|---------|--------|-------|
|                           | Feb-25    | Feb-24    | Change | 2025         | 2024         | Change  | 2025   | 2024  |
| Enplaned Passengers       |           |           |        |              |              |         |        |       |
| Domestic Scheduled        | 492,925   | 527,035   | -6.5%  | 911,618      | 991,159      | -8.0%   | 47.9%  | 48.9% |
| Domestic Charter          | 2,949     | 985       | 199.4% | 4,530        | 3,566        | 27.0%   | 0.2%   | 0.2%  |
| International Scheduled   | 8,325     | 7,839     | 6.2%   | 16,688       | 14,587       | 14.4%   | 0.9%   | 0.7%  |
| International Charter     | 0         | 0         | 0.0%   | 0            | 0            | 0.0%    | 0.0%   | 0.0%  |
| Deplaned Passengers       |           |           |        |              |              |         |        |       |
| Domestic Scheduled        | 509,633   | 530,471   | -3.9%  | 948,952      | 996,684      | -4.8%   | 49.8%  | 49.2% |
| Domestic Charter          | 3,848     | 1,071     | 259.3% | 4,821        | 2,151        | 124.1%  | 0.3%   | 0.1%  |
| International Scheduled   | 9,086     | 8,539     | 6.4%   | 18,285       | 16,754       | 9.1%    | 1.0%   | 0.8%  |
| International Charter     | 0         | 0         | 0.0%   | 0            | 362          | -100.0% | 0.0%   | 0.0%  |
| Total Passengers          |           |           |        |              |              |         |        |       |
| Domestic Scheduled        | 1,002,558 | 1,057,506 | -5.2%  | 1,860,570    | 1,987,843    | -6.4%   | 97.7%  | 98.2% |
| Domestic Charter          | 6,797     | 2,056     | 230.6% | 9,351        | 5,717        | 63.6%   | 0.5%   | 0.3%  |
| International Scheduled   | 17,411    | 16,378    | 6.3%   | 34,973       | 31,341       | 11.6%   | 1.8%   | 1.5%  |
| International Charter     | 0         | 0         | 0.0%   | 0            | 362          | -100.0% | 0.0%   | 0.0%  |
| Total                     | 1,026,766 | 1,075,940 | -4.6%  | 1,904,894    | 2,025,263    | -5.9%   |        |       |
|                           |           |           |        |              |              |         |        |       |
|                           | Month     | Month     | %      | Year-to-Date | Year-to-Date | %       | Market | Share |
|                           | Feb-25    | Feb-24    | Change | 2025         | 2024         | Change  | 2025   | 2024  |
| Total Enplaned Passengers | 504,199   | 535,859   | -5.9%  | 932,836      | 1,009,312    | -7.6%   | 49.0%  | 49.8% |
| Total Deplaned Passengers | 522,567   | 540,081   | -3.2%  | 972,058      | 1,015,951    | -4.3%   | 51.0%  | 50.2% |