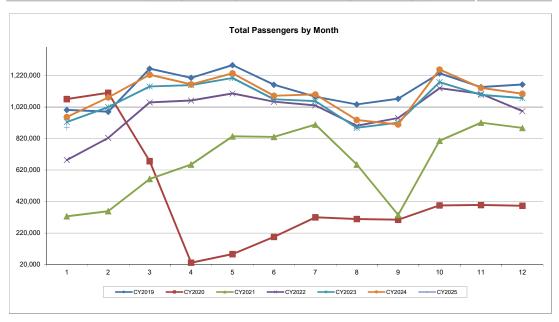

## **Summary of Passenger Statistics**

|                           | Month   | Month   | %       | Year-to-Date | Year-to-Date | %       | Market |       |
|---------------------------|---------|---------|---------|--------------|--------------|---------|--------|-------|
|                           | Jan-25  | Jan-24  | Change  | 2025         | 2024         | Change  | 2025   | 2024  |
| Enplaned Passengers       |         |         |         |              |              |         |        |       |
| Domestic Scheduled        | 430,666 | 464,124 | -7.2%   | 430,666      | 464,124      | -7.2%   | 48.4%  | 48.9% |
| Domestic Charter          | 1,581   | 2,581   | -38.7%  | 1,581        | 2,581        | -38.7%  | 0.2%   | 0.3%  |
| International Scheduled   | 8,363   | 6,748   | 23.9%   | 8,363        | 6,748        | 23.9%   | 0.9%   | 0.7%  |
| International Charter     | 0       | 0       | 0.0%    | 0            | 0            | 0.0%    | 0.0%   | 0.0%  |
| Deplaned Passengers       |         |         |         |              |              |         |        |       |
| Domestic Scheduled        | 439,319 | 466,226 | -5.8%   | 439,319      | 466,226      | -5.8%   | 49.4%  | 49.1% |
| Domestic Charter          | 973     | 1,080   | -9.9%   | 973          | 1,080        | -9.9%   | 0.1%   | 0.1%  |
| International Scheduled   | 9,199   | 8,215   | 12.0%   | 9,199        | 8,215        | 12.0%   | 1.0%   | 0.9%  |
| International Charter     | 0       | 362     | -100.0% | 0            | 362          | -100.0% | 0.0%   | 0.0%  |
| Total Passengers          |         |         |         |              |              |         |        |       |
| Domestic Scheduled        | 869,985 | 930,350 | -6.5%   | 869,985      | 930,350      | -6.5%   | 97.7%  | 98.0% |
| Domestic Charter          | 2,554   | 3,661   | -30.2%  | 2,554        | 3,661        | -30.2%  | 0.3%   | 0.4%  |
| International Scheduled   | 17,562  | 14,963  | 17.4%   | 17,562       | 14,963       | 17.4%   | 2.0%   | 1.6%  |
| International Charter     | 0       | 362     | -100.0% | 0            | 362          | -100.0% | 0.0%   | 0.0%  |
| Total                     | 890,101 | 949,336 | -6.2%   | 890,101      | 949,336      | -6.2%   |        |       |
|                           |         |         |         |              |              |         |        |       |
|                           | Month   | Month   | %       | Year-to-Date | Year-to-Date | %       | Market | Share |
|                           | Jan-25  | Jan-24  | Change  | 2025         | 2024         | Change  | 2025   | 2024  |
| Total Enplaned Passengers | 440,610 | 473,453 | -6.9%   | 440,610      | 473,453      | -6.9%   | 49.5%  | 49.9% |
| Total Deplaned Passengers | 449,491 | 475,883 | -5.5%   | 449,491      | 475,883      | -5.5%   | 50.5%  | 50.1% |
|                           |         |         |         |              |              |         |        |       |