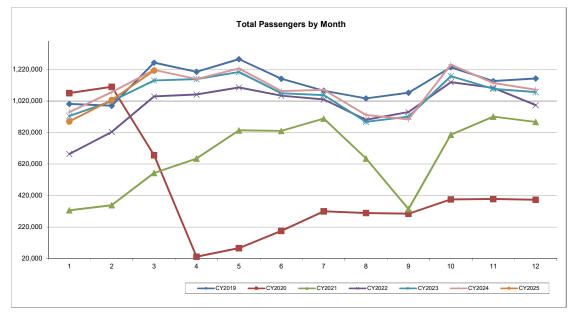

# Summary of Passenger Statistics

|                           | Month     | Month     | %      | Year-to-Date | Year-to-Date | %       | Market |       |
|---------------------------|-----------|-----------|--------|--------------|--------------|---------|--------|-------|
|                           | Mar-25    | Mar-24    | Change | 2025         | 2024         | Change  | 2025   | 2024  |
| Enplaned Passengers       |           |           |        |              |              |         |        |       |
| Domestic Scheduled        | 603,131   | 600,239   | 0.5%   | 1,526,722    | 1,591,398    | -4.1%   | 48.8%  | 49.1% |
| Domestic Charter          | 809       | 823       | -1.7%  | 5,339        | 4,389        | 21.6%   | 0.2%   | 0.1%  |
| International Scheduled   | 10,726    | 11,003    | -2.5%  | 27,414       | 25,590       | 7.1%    | 0.9%   | 0.8%  |
| International Charter     | 0         | 0         | 0.0%   | 0            | 0            | 0.0%    | 0.0%   | 0.0%  |
| Deplaned Passengers       |           |           |        |              |              |         |        |       |
| Domestic Scheduled        | 587,591   | 594,518   | -1.2%  | 1,536,543    | 1,591,202    | -3.4%   | 49.1%  | 49.1% |
| Domestic Charter          | 820       | 1,029     | -20.3% | 5,641        | 3,180        | 77.4%   | 0.2%   | 0.1%  |
| International Scheduled   | 10,261    | 10,064    | 2.0%   | 28,546       | 26,818       | 6.4%    | 0.9%   | 0.8%  |
| International Charter     | 0         | 0         | 0.0%   | 0            | 362          | -100.0% | 0.0%   | 0.0%  |
| Total Passengers          |           |           |        |              |              |         |        |       |
| Domestic Scheduled        | 1,190,722 | 1,194,757 | -0.3%  | 3,063,265    | 3,182,600    | -3.7%   | 97.9%  | 98.1% |
| Domestic Charter          | 1,629     | 1,852     | -12.0% | 10,980       | 7,569        | 45.1%   | 0.4%   | 0.2%  |
| International Scheduled   | 20,987    | 21,067    | -0.4%  | 55,960       | 52,408       | 6.8%    | 1.8%   | 1.6%  |
| International Charter     | 0         | 0         | 0.0%   | 0            | 362          | -100.0% | 0.0%   | 0.0%  |
| Total                     | 1,213,338 | 1,217,676 | -0.4%  | 3,130,205    | 3,242,939    | -3.5%   |        |       |
|                           |           |           |        |              |              |         |        |       |
|                           | Month     | Month     | %      | Year-to-Date | Year-to-Date | %       | Market | Share |
|                           | Mar-25    | Mar-24    | Change | 2025         | 2024         | Change  | 2025   | 2024  |
| Total Enplaned Passengers | 614,666   | 612,065   | 0.4%   | 1,559,475    | 1,621,377    | -3.8%   | 49.8%  | 50.0% |
| Total Deplaned Passengers | 598,672   | 605,611   | -1.1%  | 1,570,730    | 1,621,562    | -3.1%   | 50.2%  | 50.0% |